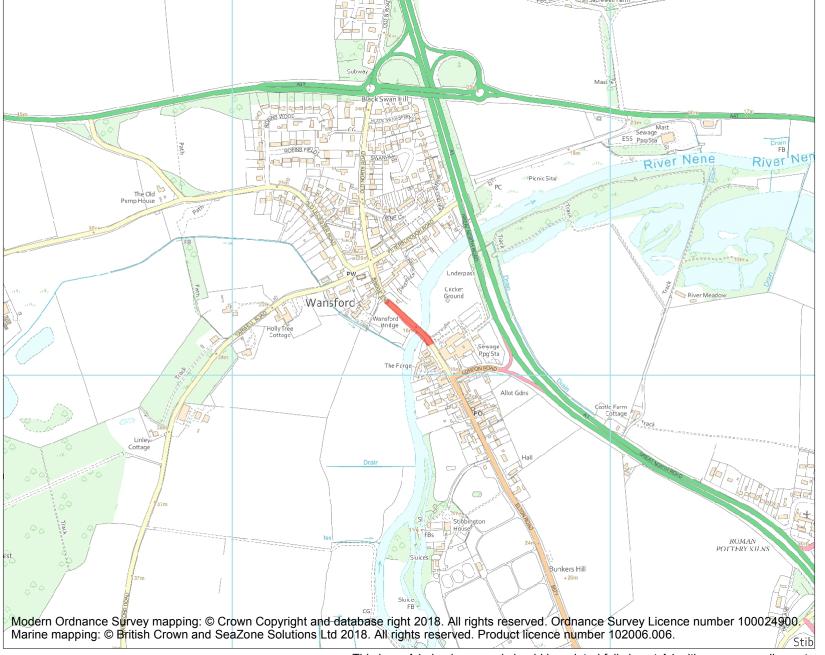

This is an A4 sized map and should be printed full size at A4 with no page scaling set.

Name: Wansford Bridge

See also CAMBRIDGESHIRE 136

**Heritage Category:** 

Scheduling

List Entry No :

1006835

County: Cambridgeshire

District: City of Peterborough,

Huntingdonshire

Parish: Wansford, Sibson-cum-

Stibbington

Each official record of a scheduled monument contains a map. New entries on the schedule from 1988 onwards include a digitally created map which forms part of the official record. For entries created in the years up to and including 1987 a hand-drawn map forms part of the official record. The map here has been translated from the official map and that process may have introduced inaccuracies. Copies of maps that form part of the official record can be obtained from Historic England.

This map was delivered electronically and when printed may not be to scale and may be subject to distortions. All maps and grid references are for identification purposes only and must be read in conjunction with other information in the record.

**List Entry NGR:** TL 07468 99141

**Map Scale:** 1:10000

Print Date: 2 May 2024