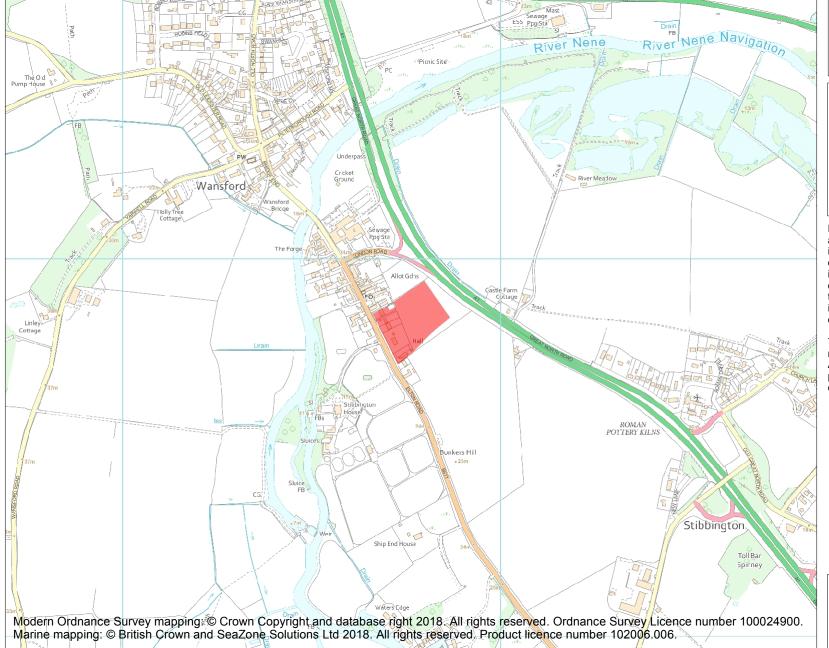

This is an A4 sized map and should be printed full size at A4 with no page scaling set.

Name: Wansford Roman site

Heritage Category:

Scheduling

List Entry No :

1006836

County: Cambridgeshire

District: Huntingdonshire

Parish: Sibson-cum-Stibbington

Each official record of a scheduled monument contains a map. New entries on the schedule from 1988 onwards include a digitally created map which forms part of the official record. For entries created in the years up to and including 1987 a hand-drawn map forms part of the official record. The map here has been translated from the official map and that process may have introduced inaccuracies. Copies of maps that form part of the official record can be obtained from Historic England.

**List Entry NGR:** TL 07763 98834

**Map Scale:** 1:10000

Print Date: 1 May 2024

HistoricEngland.org.uk