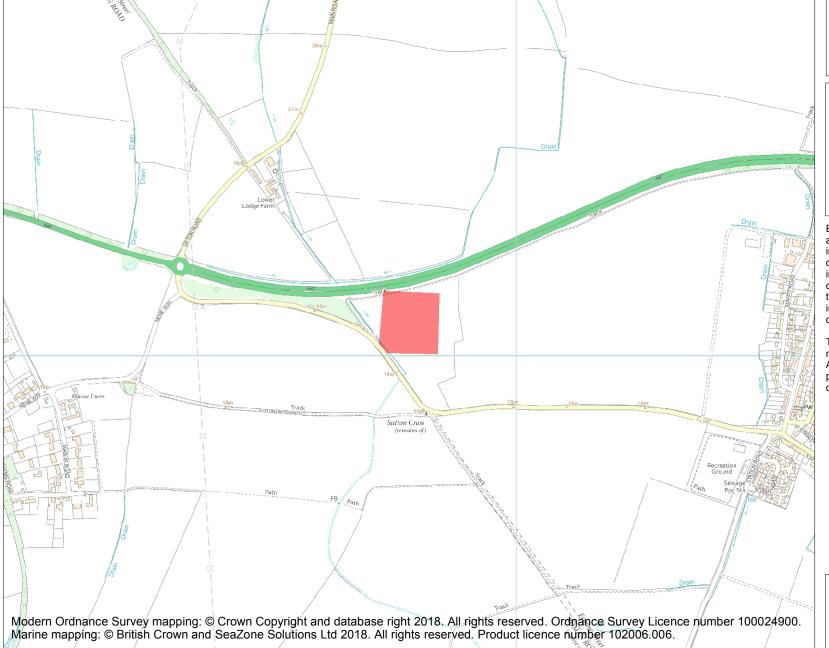

This is an A4 sized map and should be printed full size at A4 with no page scaling set.

Name: Roman fort and enclosure at Sutton Cross

Heritage Category:

Scheduling

1006837

List Entry No:

County:

District: City of Peterborough

Parish: Upton

Each official record of a scheduled monument contains a map. New entries on the schedule from 1988 onwards include a digitally created map which forms part of the official record. For entries created in the years up to and including 1987 a hand-drawn map forms part of the official record. The map here has been translated from the official map and that process may have introduced inaccuracies. Copies of maps that form part of the official record can be obtained from Historic England.

This map was delivered electronically and when printed may not be to scale and may be subject to distortions. All maps and grid references are for identification purposes only and must be read in conjunction with other information in the record.

**List Entry NGR:** TL 10717 99088

**Map Scale:** 1:10000

Print Date: 30 April 2024