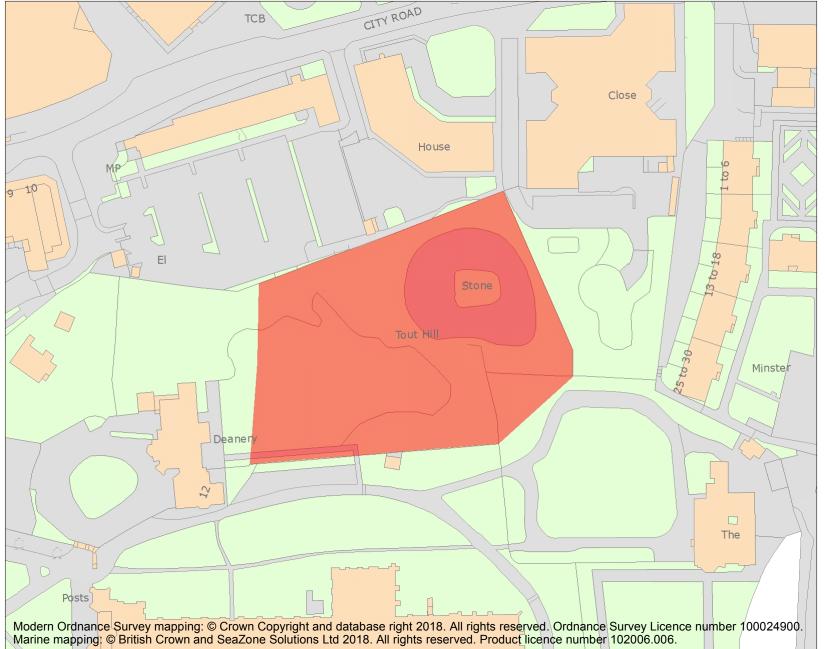

This is an A4 sized map and should be printed full size at A4 with no page scaling set.

Name: Touthill and site of castle bailey

**Heritage Category:** 

Scheduling

**List Entry No:** 

1006846

County:

District: City of Peterborough

Parish: Non Civil Parish

Each official record of a scheduled monument contains a map. New entries on the schedule from 1988 onwards include a digitally created map which forms part of the official record. For entries created in the years up to and including 1987 a hand-drawn map forms part of the official record. The map here has been translated from the official map and that process may have introduced inaccuracies. Copies of maps that form part of the official record can be obtained from Historic England.

This map was delivered electronically and when printed may not be to scale and may be subject to distortions. All maps and grid references are for identification purposes only and must be read in conjunction with other information in the record.

**List Entry NGR:** TL 19444 98751

Map Scale: 1:1250

27 April 2024 **Print Date:** 

HistoricEngland.org.uk