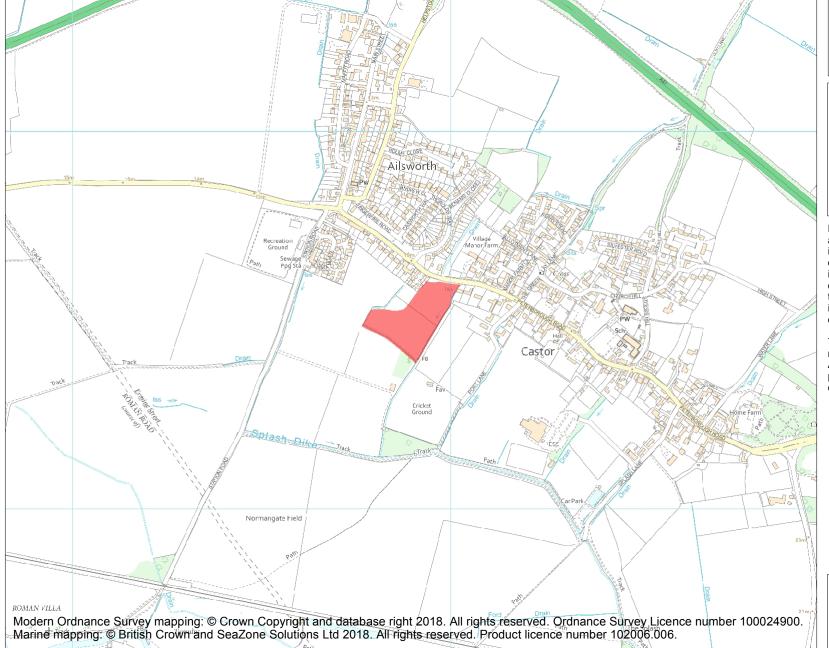

This is an A4 sized map and should be printed full size at A4 with no page scaling set.

Name: Moated site, Castor Manor Farm

Heritage Category:

Scheduling

**List Entry No:** 

1006847

County:

District: City of Peterborough

Parish: Castor

Each official record of a scheduled monument contains a map. New entries on the schedule from 1988 onwards include a digitally created map which forms part of the official record. For entries created in the years up to and including 1987 a hand-drawn map forms part of the official record. The map here has been translated from the official map and that process may have introduced inaccuracies. Copies of maps that form part of the official record can be obtained from Historic England.

This map was delivered electronically and when printed may not be to scale and may be subject to distortions. All maps and grid references are for identification purposes only and must be read in conjunction with other information in the record.

**List Entry NGR:** TL 11895 98476

Map Scale:

1:10000

Print Date:

29 April 2024

Historic England

HistoricEngland.org.uk