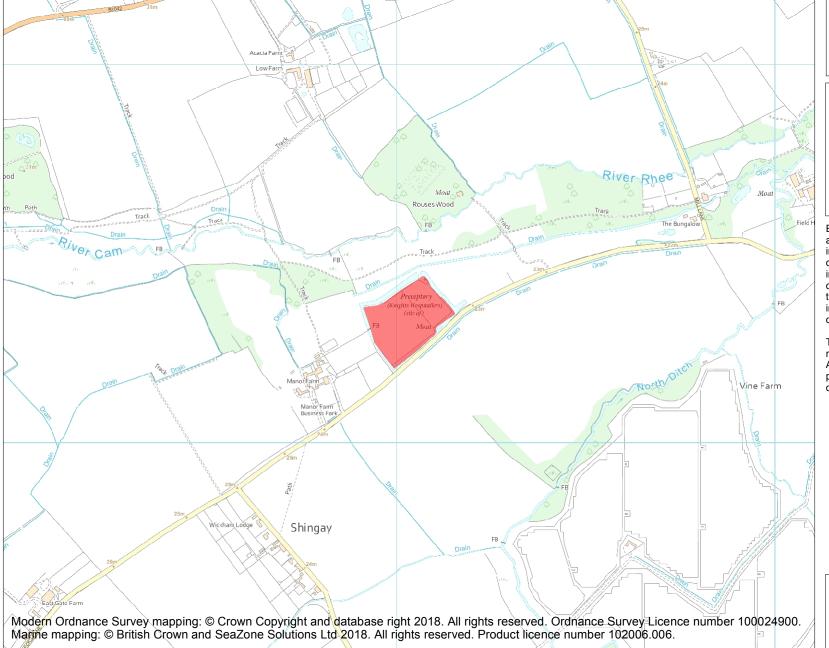

This is an A4 sized map and should be printed full size at A4 with no page scaling set.

Name: Site of Preceptory of Knights Hospitallers

Heritage Category:

Scheduling

**List Entry No:** 

1006852

County: Cambridgeshire

District: South Cambridgeshire

Parish: Shingay cum Wendy

Each official record of a scheduled monument contains a map. New entries on the schedule from 1988 onwards include a digitally created map which forms part of the official record. For entries created in the years up to and including 1987 a hand-drawn map forms part of the official record. The map here has been translated from the official map and that process may have introduced inaccuracies. Copies of maps that form part of the official record can be obtained from Historic England.

This map was delivered electronically and when printed may not be to scale and may be subject to distortions. All maps and grid references are for identification purposes only and must be read in conjunction with other information in the record.

**List Entry NGR:** TL 31033 47324

**Map Scale:** 1:10000

Print Date: 2 May 2024