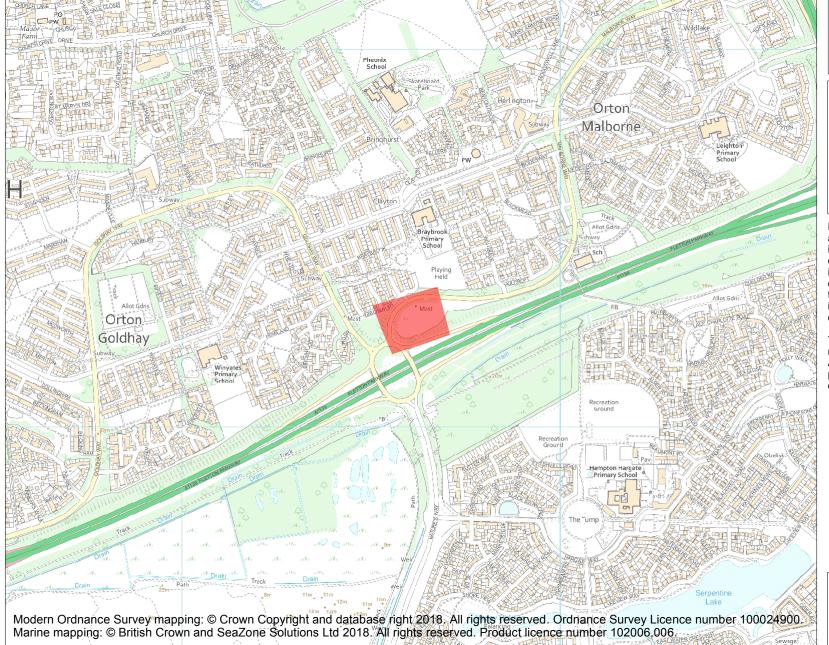

This is an A4 sized map and should be printed full size at A4 with no page scaling set.

Name: Settlement areas SW of Orton Longueville

**Heritage Category:** 

Scheduling

1006860

List Entry No:

County:

District: City of Peterborough

Parish: Orton Longueville

Each official record of a scheduled monument contains a map. New entries on the schedule from 1988 onwards include a digitally created map which forms part of the official record. For entries created in the years up to and including 1987 a hand-drawn map forms part of the official record. The map here has been translated from the official map and that process may have introduced inaccuracies. Copies of maps that form part of the official record can be obtained from Historic England.

This map was delivered electronically and when printed may not be to scale and may be subject to distortions. All maps and grid references are for identification purposes only and must be read in conjunction with other information in the record.

**List Entry NGR:** TL 16605 95282

**Map Scale:** 1:10000

Print Date: 29 April 2024