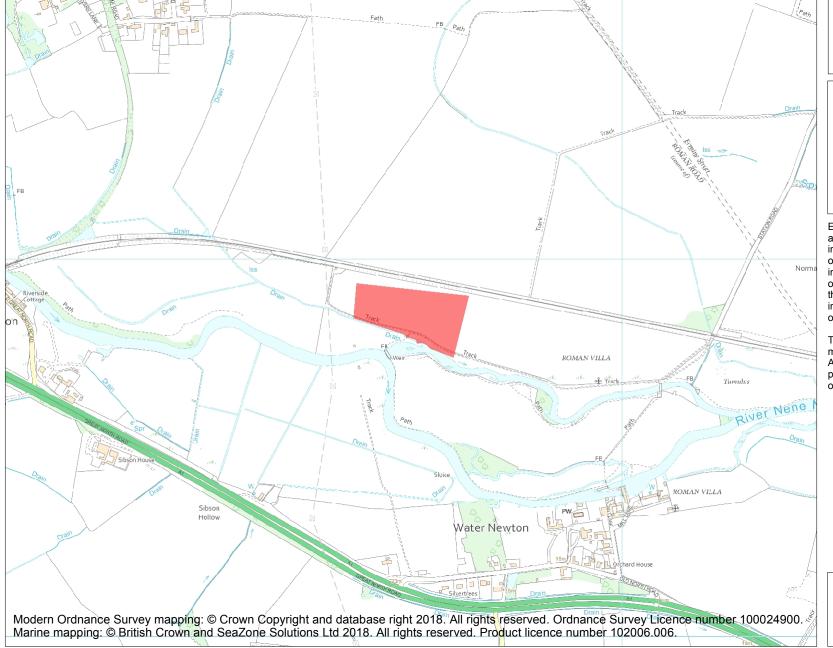

This is an A4 sized map and should be printed full size at A4 with no page scaling set.

Name: Site of Roman villa NE of Sibson Hollow

Heritage Category:

Scheduling

List Entry No:

1006863

County:

District: City of Peterborough

**List Entry NGR:** TL 10443 97856

**Map Scale:** 1:10000

Print Date: 24 April 2024