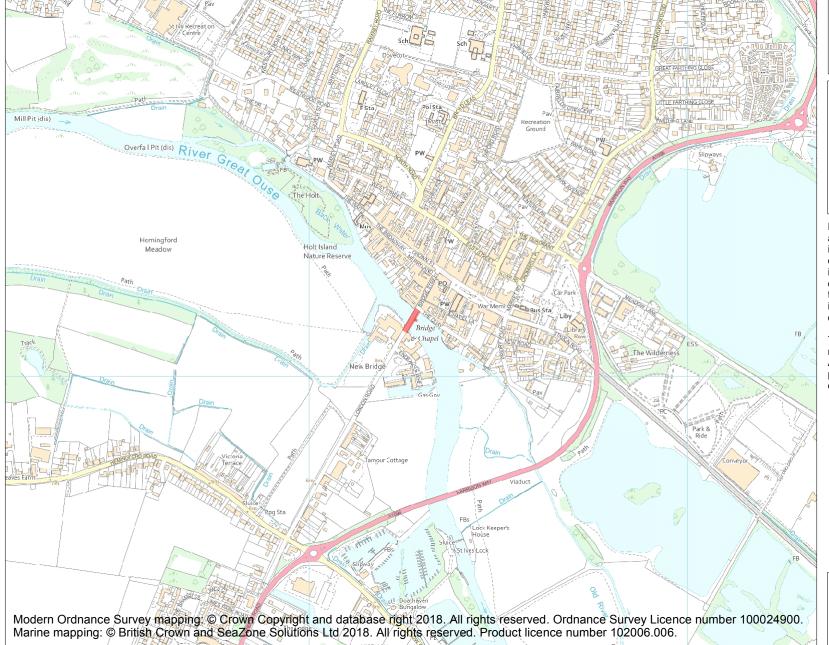

This is an A4 sized map and should be printed full size at A4 with no page scaling set.

Name: St Ives Bridge

Heritage Category:

Scheduling

**List Entry No:** 

1006865

County: Cambridgeshire

District: Huntingdonshire

Parish: St. Ives

Each official record of a scheduled monument contains a map. New entries on the schedule from 1988 onwards include a digitally created map which forms part of the official record. For entries created in the years up to and including 1987 a hand-drawn map forms part of the official record. The map here has been translated from the official map and that process may have introduced inaccuracies. Copies of maps that form part of the official record can be obtained from Historic England.

This map was delivered electronically and when printed may not be to scale and may be subject to distortions. All maps and grid references are for identification purposes only and must be read in conjunction with other information in the record.

**List Entry NGR:** TL 31269 71149

**Map Scale:** 1:10000

Print Date: 2 May 2024