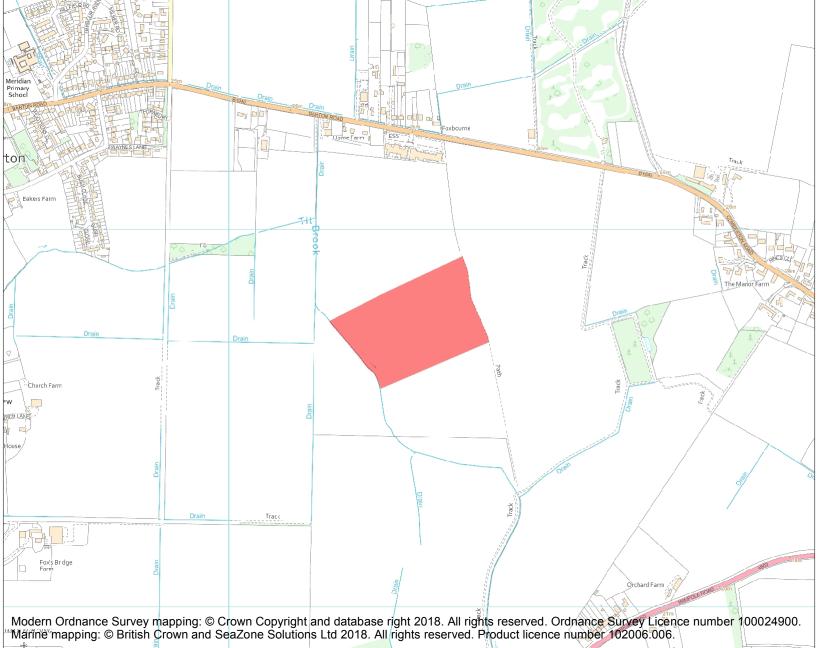

This is an A4 sized map and should be printed full size at A4 with no page scaling set.

Name: Settlement site W of Town's End Farm

Heritage Category:

Scheduling

1006879

**List Entry No:** 

County: Cambridgeshire

District: South Cambridgeshire

Parish: Comberton, Barton

Each official record of a scheduled monument contains a map. New entries on the schedule from 1988 onwards include a digitally created map which forms part of the official record. For entries created in the years up to and including 1987 a hand-drawn map forms part of the official record. The map here has been translated from the official map and that process may have introduced inaccuracies. Copies of maps that form part of the official record can be obtained from Historic England.

This map was delivered electronically and when printed may not be to scale and may be subject to distortions. All maps and grid references are for identification purposes only and must be read in conjunction with other information in the record.

**List Entry NGR:** TL 39477 55738

**Map Scale:** 1:10000

Print Date: 28 April 2024