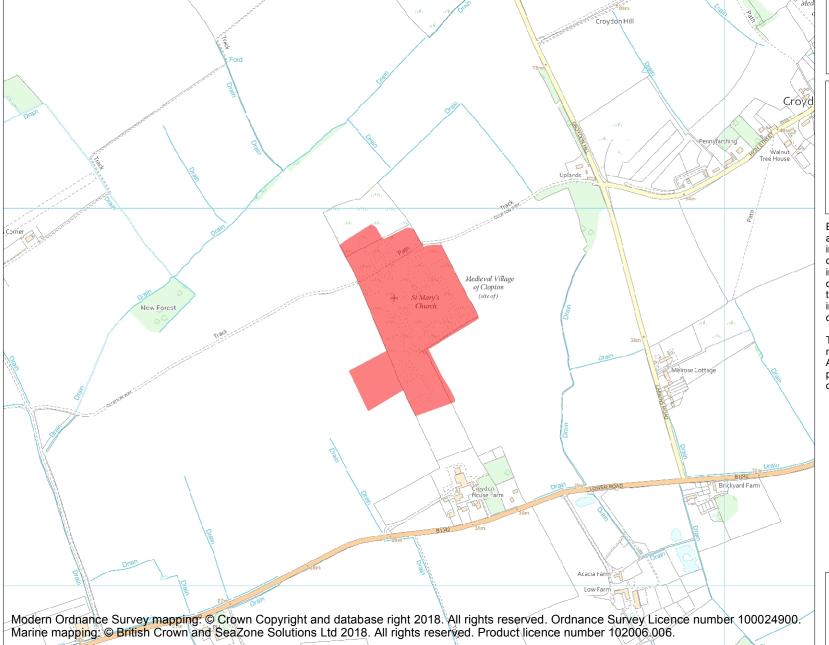

This is an A4 sized map and should be printed full size at A4 with no page scaling set.

Name: Deserted village of Clapton (site of) N of Croydon House

## Heritage Category:

Scheduling

**List Entry No:** 

1006883

County: Cambridgeshire

District: South Cambridgeshire

Parish: Croydon

Each official record of a scheduled monument contains a map. New entries on the schedule from 1988 onwards include a digitally created map which forms part of the official record. For entries created in the years up to and including 1987 a hand-drawn map forms part of the official record. The map here has been translated from the official map and that process may have introduced inaccuracies. Copies of maps that form part of the official record can be obtained from Historic England.

This map was delivered electronically and when printed may not be to scale and may be subject to distortions. All maps and grid references are for identification purposes only and must be read in conjunction with other information in the record.

**List Entry NGR:** TL 30166 48718

**Map Scale:** 1:10000

Print Date: 6 May 2024