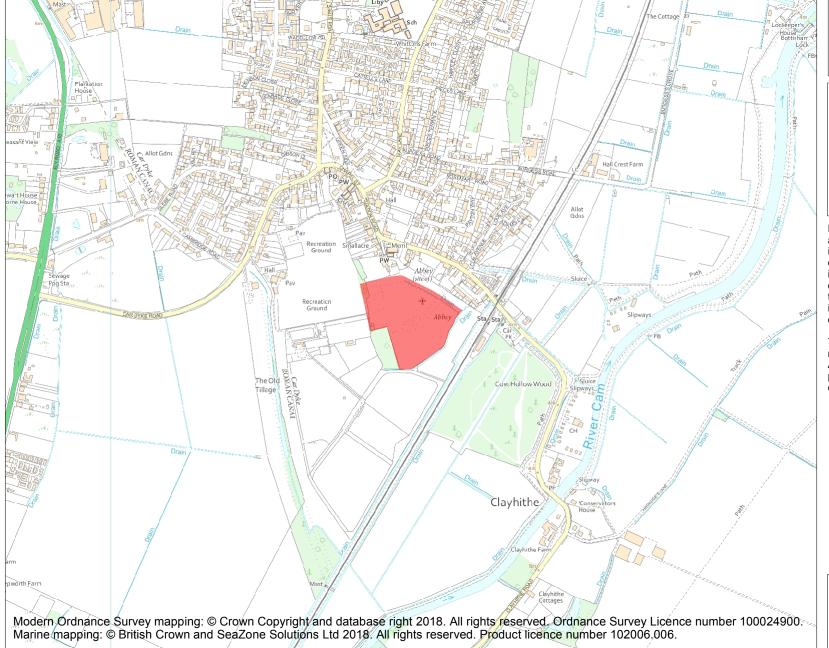

This is an A4 sized map and should be printed full size at A4 with no page scaling set.

Name: Waterbeach Abbey (site of)

Heritage Category:

Scheduling

1006888

**List Entry No:** 

County: Cambridgeshire

District: South Cambridgeshire

Parish: Waterbeach

Each official record of a scheduled monument contains a map. New entries on the schedule from 1988 onwards include a digitally created map which forms part of the official record. For entries created in the years up to and including 1987 a hand-drawn map forms part of the official record. The map here has been translated from the official map and that process may have introduced inaccuracies. Copies of maps that form part of the official record can be obtained from Historic England.

This map was delivered electronically and when printed may not be to scale and may be subject to distortions. All maps and grid references are for identification purposes only and must be read in conjunction with other information in the record.

**List Entry NGR:** TL 49794 64902

Map Scale:

1:10000

Print Date:

29 April 2024

HistoricEngland.org.uk