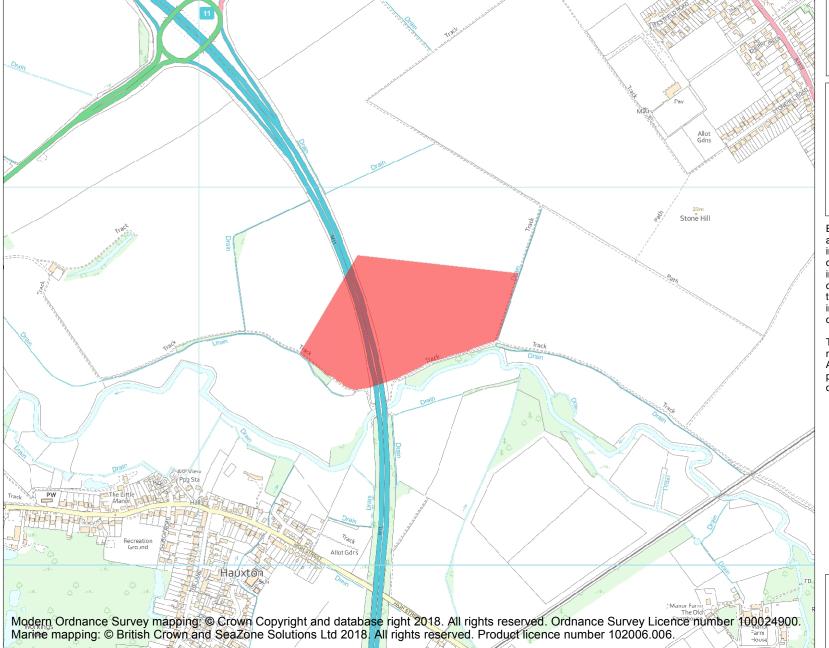

This is an A4 sized map and should be printed full size at A4 with no page scaling set.

Name: Settlement complex N of Hauxton

Heritage Category:

Scheduling

**List Entry No:** 

1006892

County: Cambridgeshire

District: South Cambridgeshire

Parish: Great Shelford

Each official record of a scheduled monument contains a map. New entries on the schedule from 1988 onwards include a digitally created map which forms part of the official record. For entries created in the years up to and including 1987 a hand-drawn map forms part of the official record. The map here has been translated from the official map and that process may have introduced inaccuracies. Copies of maps that form part of the official record can be obtained from Historic England.

This map was delivered electronically and when printed may not be to scale and may be subject to distortions. All maps and grid references are for identification purposes only and must be read in conjunction with other information in the record.

**List Entry NGR:** TL 44555 52658

**Map Scale:** 1:10000

Print Date: 30 April 2024