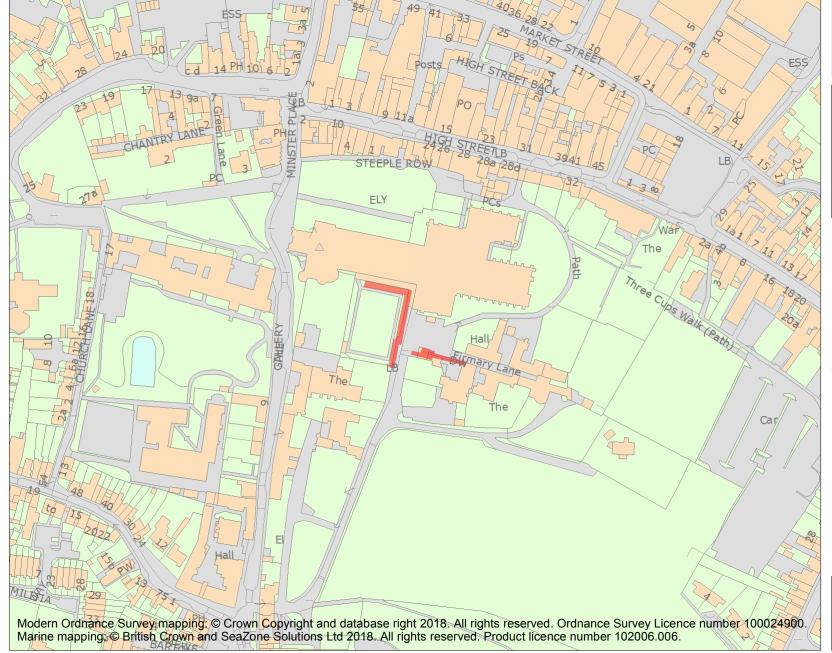

This is an A4 sized map and should be printed full size at A4 with no page scaling set.

Name: Ely Cathedral: claustral buildings

**Heritage Category:** 

Scheduling

List Entry No:

1006899

County: Cambridgeshire

District: East Cambridgeshire

Parish: Ely

Each official record of a scheduled monument contains a map. New entries on the schedule from 1988 onwards include a digitally created map which forms part of the official record. For entries created in the years up to and including 1987 a hand-drawn map forms part of the official record. The map here has been translated from the official map and that process may have introduced inaccuracies. Copies of maps that form part of the official record can be obtained from Historic England.

This map was delivered electronically and when printed may not be to scale and may be subject to distortions. All maps and grid references are for identification purposes only and must be read in conjunction with other information in the record.

**List Entry NGR:** TL 54086 80243

**Map Scale:** 1:2500

Print Date: 7 May 2024