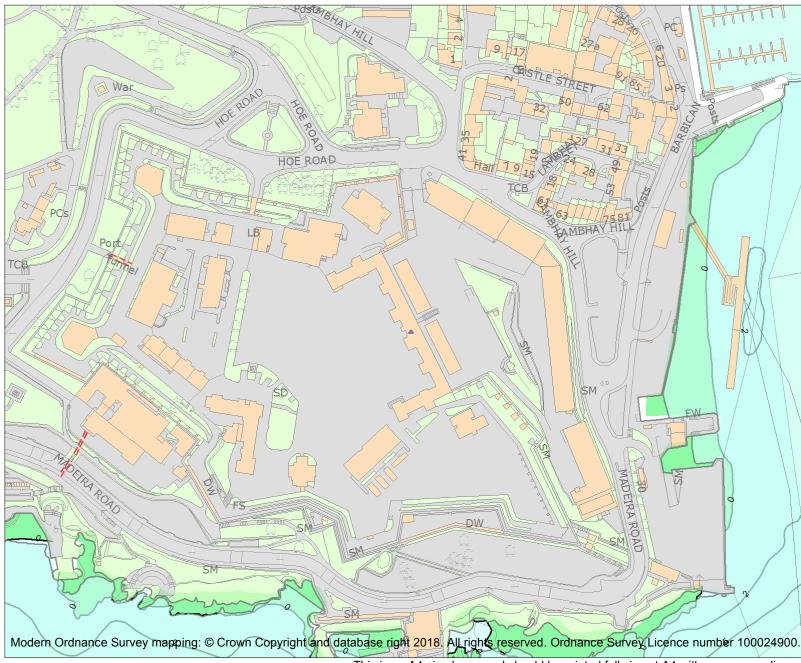

This is an A4 sized map and should be printed full size at A4 with no page scaling set.

| Heritage Category:             |                  |         |  |
|--------------------------------|------------------|---------|--|
|                                |                  | Listing |  |
| List Entry No :                |                  | 1067147 |  |
| Grade:                         |                  | II      |  |
| County:                        |                  |         |  |
| District:                      | City of Plymouth |         |  |
| Parish:                        | Non Civil Parish |         |  |
|                                |                  |         |  |
| Grade:<br>County:<br>District: | City of Plymouth |         |  |

For all entries pre-dating 4 April 2011 maps and national grid references do not form part of the official record of a listed building. In such cases the map here and the national grid reference are generated from the list entry in the official record and added later to aid identification of the principal listed building or buildings.

For all list entries made on or after 4 April 2011 the map here and the national grid reference do form part of the official record. In such cases the map and the national grid reference are to aid identification of the principal listed building or buildings only and must be read in conjunction with other information in the record.

This map was delivered electronically and when printed may not be to scale and may be subject to distortions.

| List Entry NGR: | SX 48138 53844 |
|-----------------|----------------|
| Map Scale:      | 1:2500         |
| Print Date:     | 19 April 2024  |

HistoricEngland.org.uk

Name: ROYAL CITADEL MAIN BARRACKS