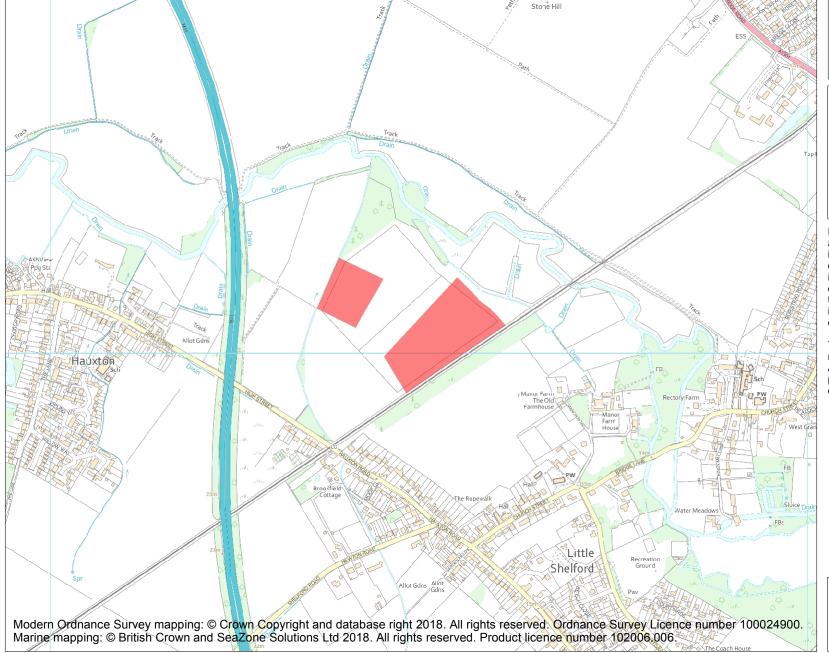

This is an A4 sized map and should be printed full size at A4 with no page scaling set.

Name: Settlement NW of Little Shelford

Heritage Category:

Scheduling

**List Entry No:** 

1006902

County: Cambridgeshire

District: South Cambridgeshire

Parish: Little Shelford

Each official record of a scheduled monument contains a map. New entries on the schedule from 1988 onwards include a digitally created map which forms part of the official record. For entries created in the years up to and including 1987 a hand-drawn map forms part of the official record. The map here has been translated from the official map and that process may have introduced inaccuracies. Copies of maps that form part of the official record can be obtained from Historic England.

This map was delivered electronically and when printed may not be to scale and may be subject to distortions. All maps and grid references are for identification purposes only and must be read in conjunction with other information in the record.

**List Entry NGR:** TL 45042 52066

**Map Scale:** 1:10000

Print Date: 18 May 2024