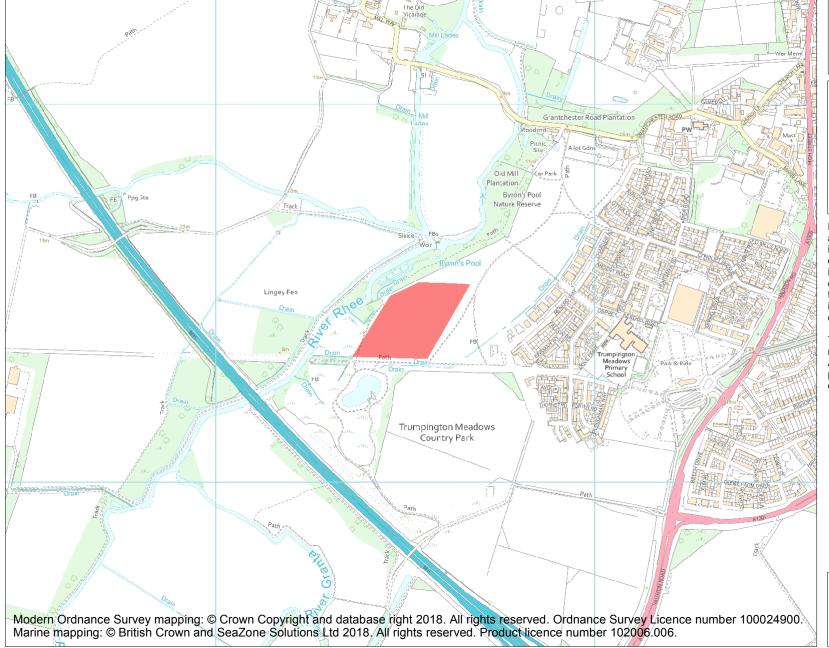

This is an A4 sized map and should be printed full size at A4 with no page scaling set.

Name: Romano-British settlement site SW of Trumpington

Heritage Category:

Scheduling

1006903

**List Entry No:** 

County: Cambridgeshire

District: South Cambridgeshire

Parish: South Trumpington

Each official record of a scheduled monument contains a map. New entries on the schedule from 1988 onwards include a digitally created map which forms part of the official record. For entries created in the years up to and including 1987 a hand-drawn map forms part of the official record. The map here has been translated from the official map and that process may have introduced inaccuracies. Copies of maps that form part of the official record can be obtained from Historic England.

This map was delivered electronically and when printed may not be to scale and may be subject to distortions. All maps and grid references are for identification purposes only and must be read in conjunction with other information in the record.

**List Entry NGR:** TL 43515 54424

**Map Scale:** 1:10000

Print Date: 29 April 2024