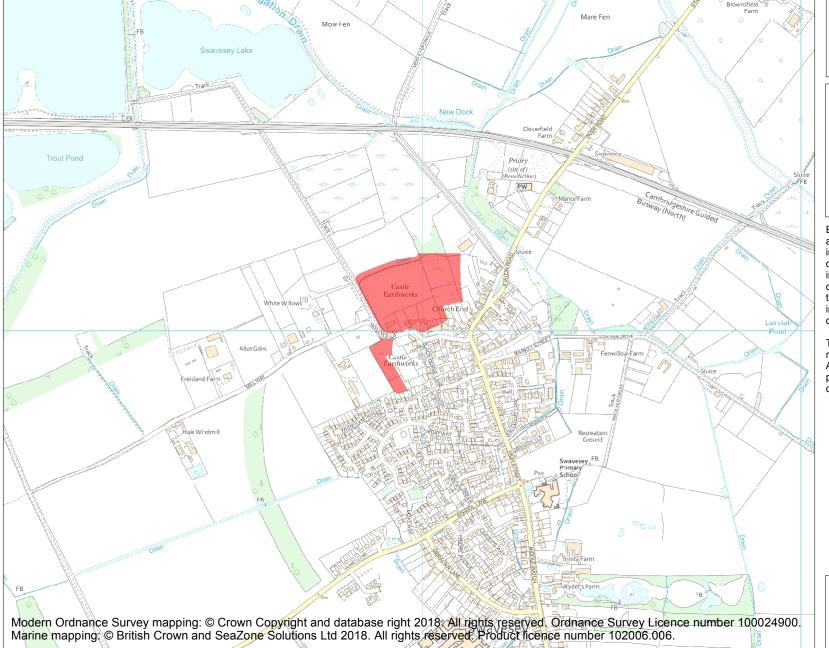

This is an A4 sized map and should be printed full size at A4 with no page scaling set.

Name: 'Castle Hill' earthworks

**Heritage Category:** 

Scheduling

**List Entry No:** 

1006913

County: Cambridgeshire

District: South Cambridgeshire

Parish: Swavesey

Each official record of a scheduled monument contains a map. New entries on the schedule from 1988 onwards include a digitally created map which forms part of the official record. For entries created in the years up to and including 1987 a hand-drawn map forms part of the official record. The map here has been translated from the official map and that process may have introduced inaccuracies. Copies of maps that form part of the official record can be obtained from Historic England.

This map was delivered electronically and when printed may not be to scale and may be subject to distortions. All maps and grid references are for identification purposes only and must be read in conjunction with other information in the record.

**List Entry NGR:** TL 35965 69100

Map Scale: 1:10000

5 May 2024 **Print Date:** 