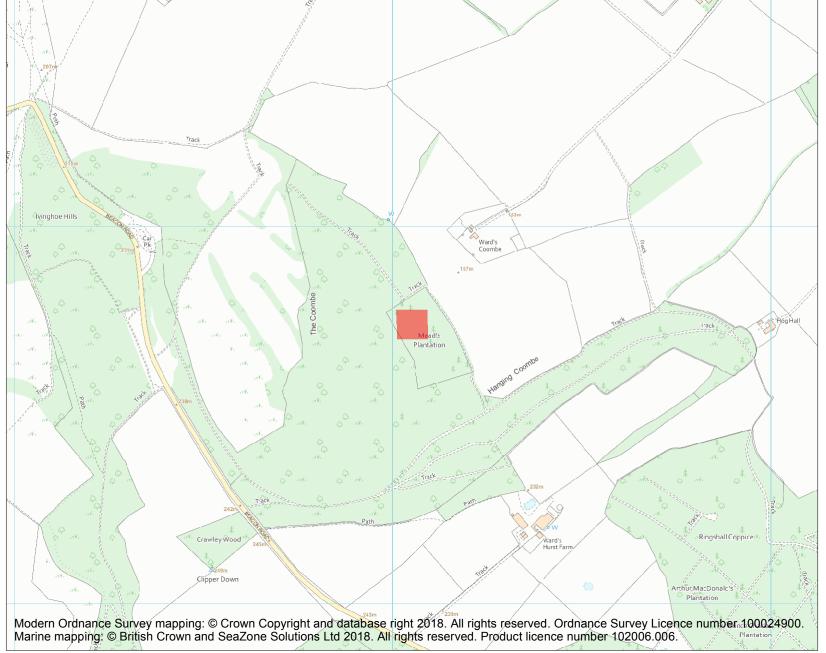

This is an A4 sized map and should be printed full size at A4 with no page scaling set.

Name: Earthwork at Wards Coombe

Heritage Category:

Scheduling

List Entry No:

1006920

County:

District: Buckinghamshire

Parish: Ivinghoe

Each official record of a scheduled monument contains a map. New entries on the schedule from 1988 onwards include a digitally created map which forms part of the official record. For entries created in the years up to and including 1987 a hand-drawn map forms part of the official record. The map here has been translated from the official map and that process may have introduced inaccuracies. Copies of maps that form part of the official record can be obtained from Historic England.

This map was delivered electronically and when printed may not be to scale and may be subject to distortions. All maps and grid references are for identification purposes only and must be read in conjunction with other information in the record.

**List Entry NGR:** SP 97051 15741

**Map Scale:** 1:10000

Print Date: 8 May 2024