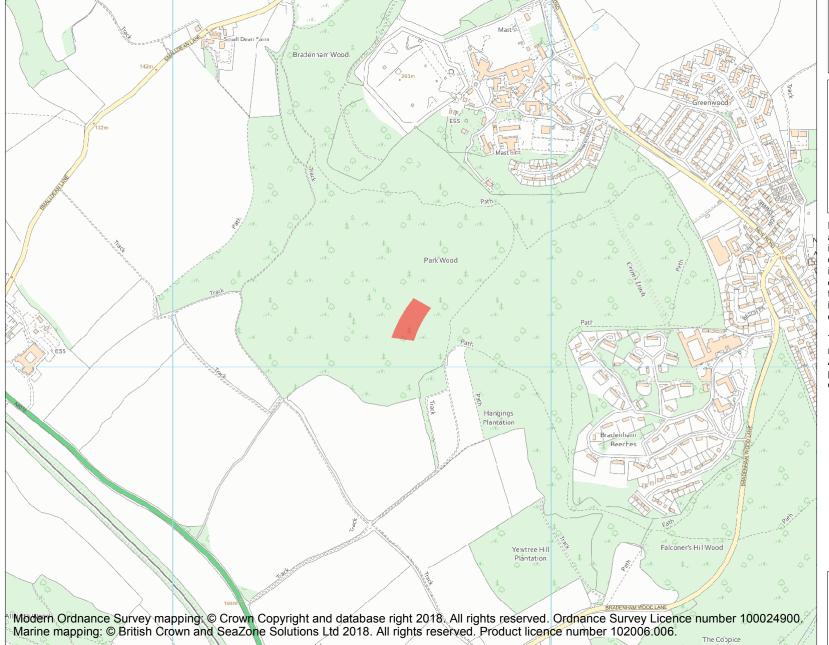

This is an A4 sized map and should be printed full size at A4 with no page scaling set.

Name: Earthworks in Park Wood

**Heritage Category:** 

Scheduling

**List Entry No:** 

1006923

County:

District: Buckinghamshire

Parish: Bradenham

Each official record of a scheduled monument contains a map. New entries on the schedule from 1988 onwards include a digitally created map which forms part of the official record. For entries created in the years up to and including 1987 a hand-drawn map forms part of the official record. The map here has been translated from the official map and that process may have introduced inaccuracies. Copies of maps that form part of the official record can be obtained from Historic England.

This map was delivered electronically and when printed may not be to scale and may be subject to distortions. All maps and grid references are for identification purposes only and must be read in conjunction with other information in the record.

**List Entry NGR:** SU 82629 98123

**Map Scale:** 1:10000

Print Date: 27 April 2024

HistoricEngland.org.uk