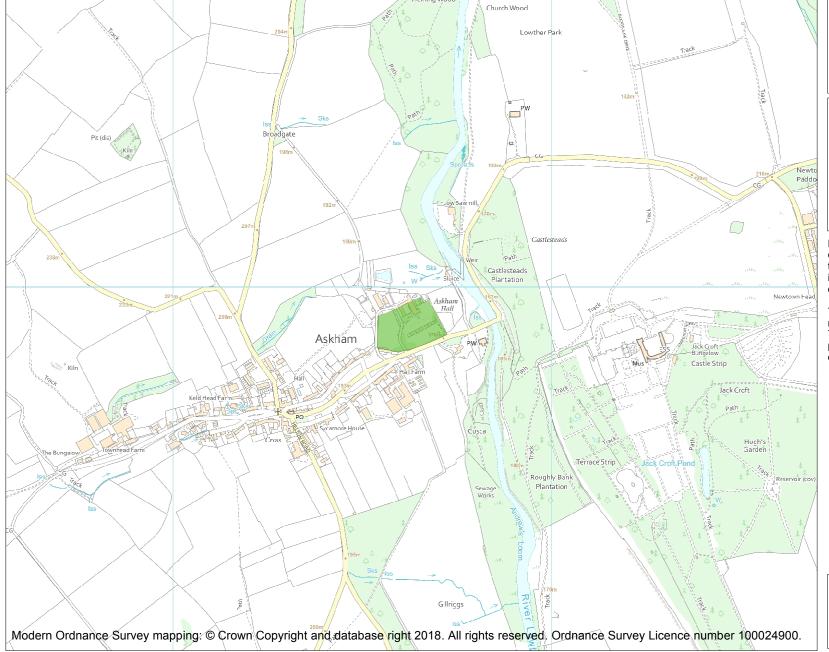

This is an A4 sized map and should be printed full size at A4 with no page scaling set.

Name: ASKHAM HALL

**Heritage Category:** 

Park and Garden

List Entry No :

1000660

County: Cumbria

Grade:

District: Eden

Parish: Askham

Each official record of a registered garden or other land contains a map. The map here has been translated from the official map and that process may have introduced inaccuracies. Copies of maps that form part of the official record can be obtained from Historic England.

This map was delivered electronically and when printed may not be to scale and may be subject to distortions. The map and grid references are for identification purposes only and must be read in conjunction with other information in the record.

**List Entry NGR:** NY 51630 23901 **Map Scale:** 1:10000

Print Date: 28 April 2024

HistoricEngland.org.uk