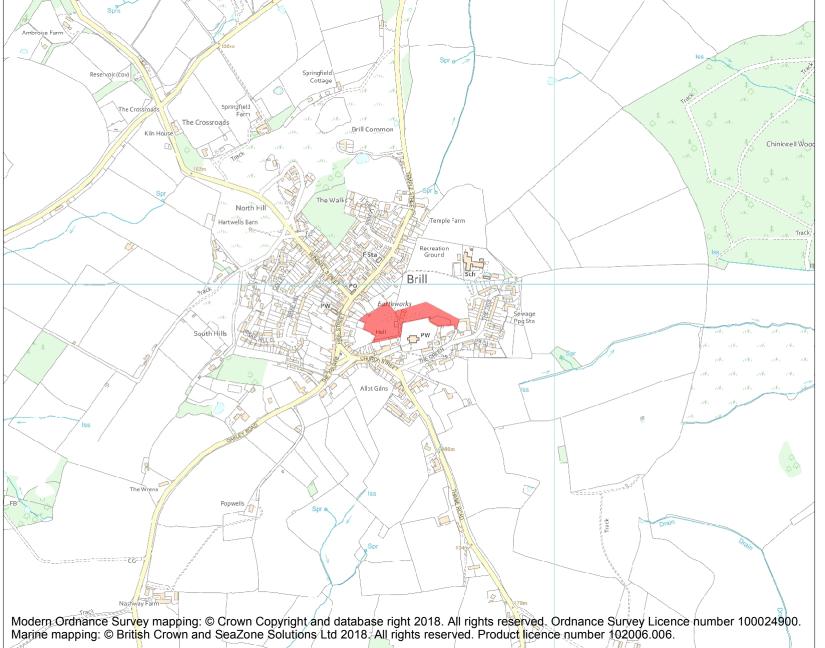

This is an A4 sized map and should be printed full size at A4 with no page scaling set.

Name: Earthworks near Brill Church

Heritage Category:

Scheduling

List Entry No:

1006925

County:

District: Buckinghamshire

**List Entry NGR:** SP 65616 13922

**Map Scale:** 1:10000

Print Date: 27 April 2024