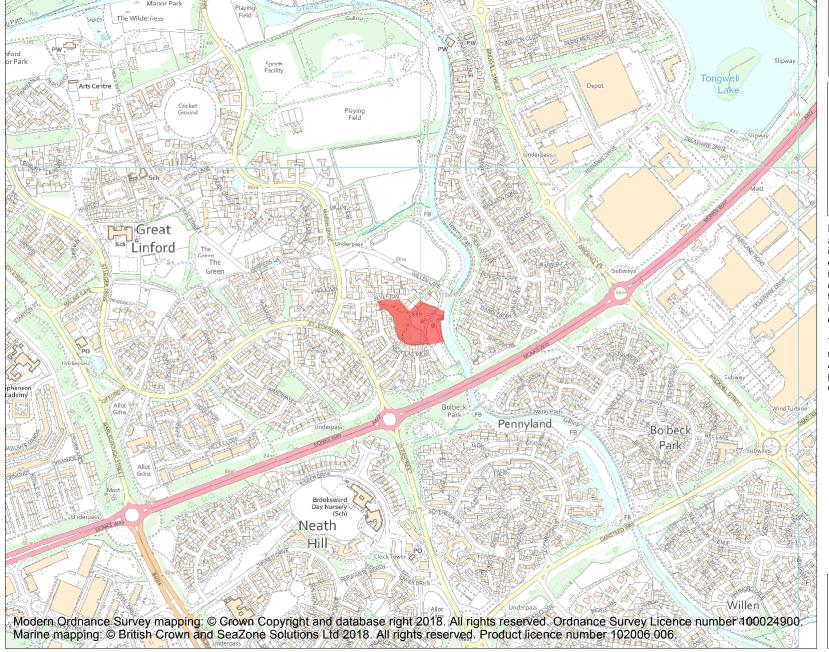

This is an A4 sized map and should be printed full size at A4 with no page scaling set.

Name: Great Linford Brickworks

Heritage Category:

Scheduling

List Entry No:

1006927

County:

District: Milton Keynes

Parish: Great Linford

Each official record of a scheduled monument contains a map. New entries on the schedule from 1988 onwards include a digitally created map which forms part of the official record. For entries created in the years up to and including 1987 a hand-drawn map forms part of the official record. The map here has been translated from the official map and that process may have introduced inaccuracies. Copies of maps that form part of the official record can be obtained from Historic England.

This map was delivered electronically and when printed may not be to scale and may be subject to distortions. All maps and grid references are for identification purposes only and must be read in conjunction with other information in the record.

**List Entry NGR:** SP 85976 41577

**Map Scale:** 1:10000

Print Date: 29 April 2024