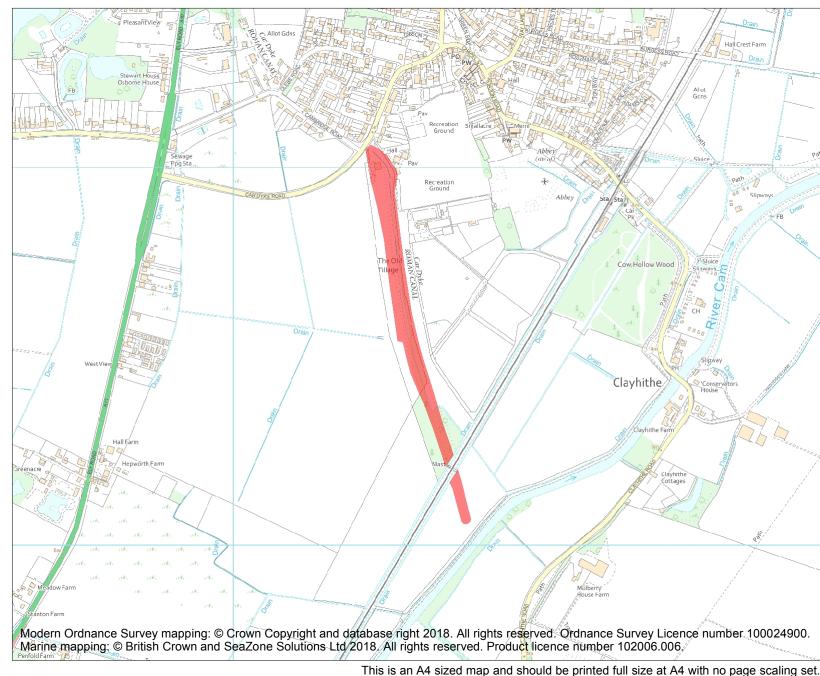

Each official record of a scheduled monument contains a map. New entries on the schedule from 1988 onwards include a digitally created map which forms part of the official record. For entries created in the years up to and including 1987 a hand-drawn map forms part of the official record. The map here has been translated from the official map and that process may have introduced inaccuracies. Copies of maps that form part of the official record can be obtained from Historic England.

This map was delivered electronically and when printed may not be to scale and may be subject to distortions. All maps and grid references are for identification purposes only and must be read in conjunction with other information in the record.

| List Entry NGR: | TL 49465 64560 |
|-----------------|----------------|
| Map Scale:      | 1:10000        |
| Print Date:     | 2 May 2024     |

Name: Car Dyke