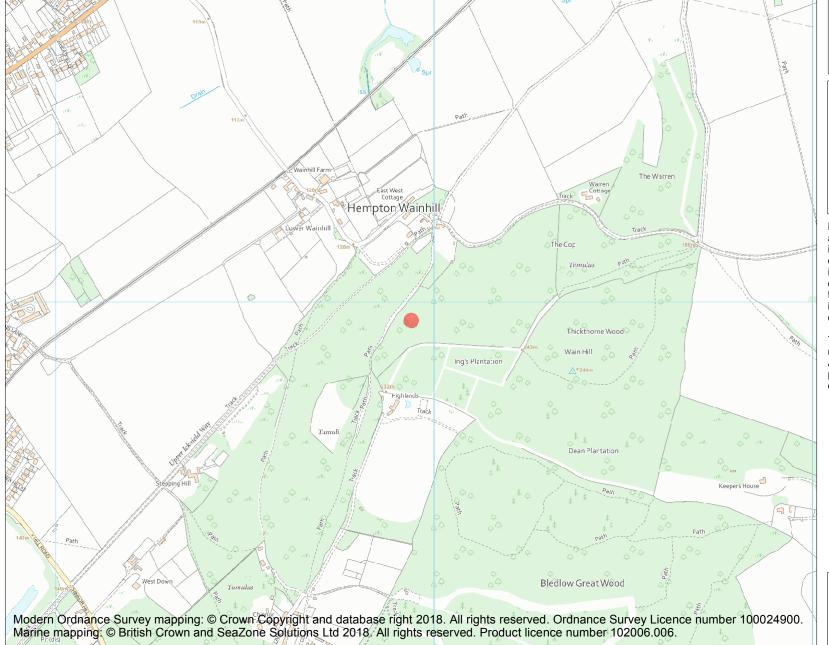

This is an A4 sized map and should be printed full size at A4 with no page scaling set.

Name: Bledlow Cross

Heritage Category:

Scheduling

List Entry No:

1006950

County:

District: Buckinghamshire

Parish: Bledlow-cum-Saunderton

Each official record of a scheduled monument contains a map. New entries on the schedule from 1988 onwards include a digitally created map which forms part of the official record. For entries created in the years up to and including 1987 a hand-drawn map forms part of the official record. The map here has been translated from the official map and that process may have introduced inaccuracies. Copies of maps that form part of the official record can be obtained from Historic England.

This map was delivered electronically and when printed may not be to scale and may be subject to distortions. All maps and grid references are for identification purposes only and must be read in conjunction with other information in the record.

**List Entry NGR:** SP 76939 00952

**Map Scale:** 1:10000

Print Date: 28 April 2024