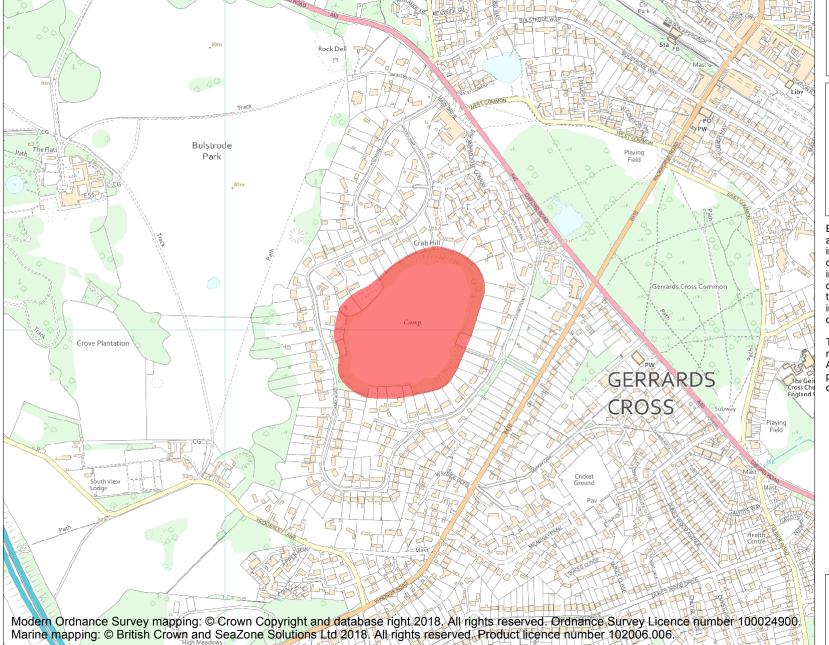

This is an A4 sized map and should be printed full size at A4 with no page scaling set.

Name: Bulstrode Park camp

**Heritage Category:** 

Scheduling

**List Entry No:** 

1006954

County:

District: Buckinghamshire

**List Entry NGR:** SU 99487 88013

**Map Scale:** 1:10000

Print Date: 28 April 2024