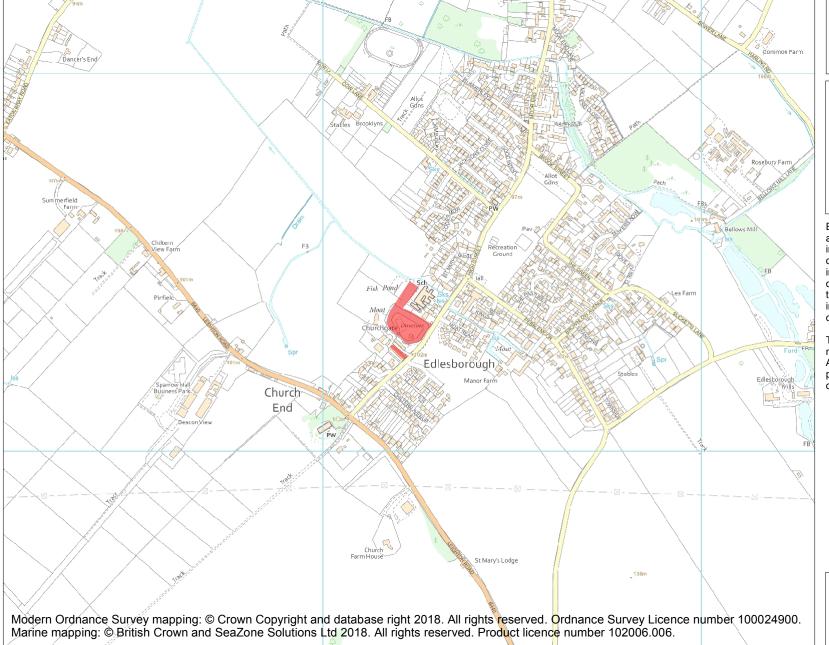

This is an A4 sized map and should be printed full size at A4 with no page scaling set.

Name: Barn and fishpond and moated site with dovecote at Church Farm

**Heritage Category:** 

Scheduling

List Entry No :

1006955

County:

District: Buckinghamshire

Parish: Edlesborough

Each official record of a scheduled monument contains a map. New entries on the schedule from 1988 onwards include a digitally created map which forms part of the official record. For entries created in the years up to and including 1987 a hand-drawn map forms part of the official record. The map here has been translated from the official map and that process may have introduced inaccuracies. Copies of maps that form part of the official record can be obtained from Historic England.

This map was delivered electronically and when printed may not be to scale and may be subject to distortions. All maps and grid references are for identification purposes only and must be read in conjunction with other information in the record.

**List Entry NGR:** SP 97228 19329

**Map Scale:** 1:10000

Print Date: 27 April 2024