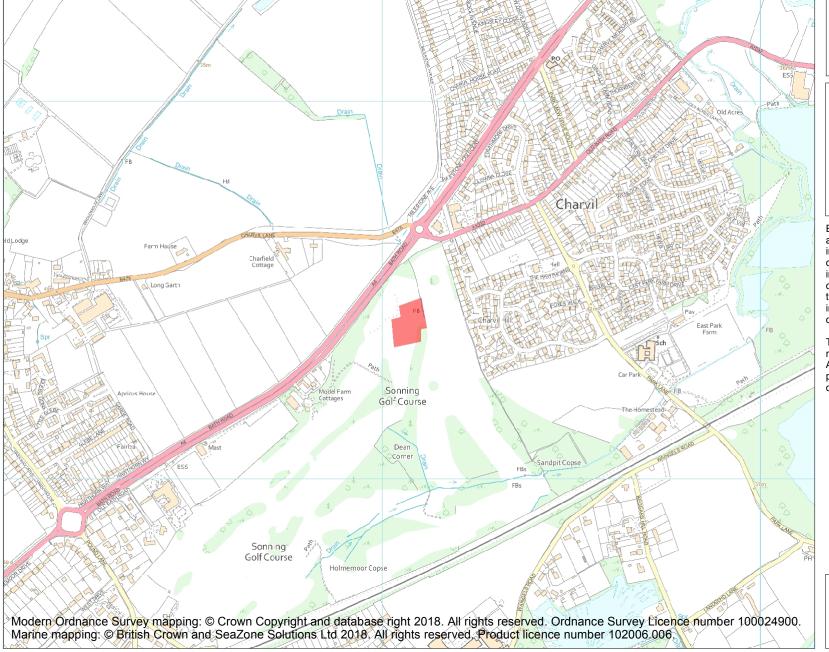

This is an A4 sized map and should be printed full size at A4 with no page scaling set.

Name: Cropmark complex NE of Model Farm

**Heritage Category:** 

Scheduling

**List Entry No:** 

1006961

County:

District: Wokingham

Parish: Sonning

Each official record of a scheduled monument contains a map. New entries on the schedule from 1988 onwards include a digitally created map which forms part of the official record. For entries created in the years up to and including 1987 a hand-drawn map forms part of the official record. The map here has been translated from the official map and that process may have introduced inaccuracies. Copies of maps that form part of the official record can be obtained from Historic England.

This map was delivered electronically and when printed may not be to scale and may be subject to distortions. All maps and grid references are for identification purposes only and must be read in conjunction with other information in the record.

**List Entry NGR:** SU 77071 75413

Map Scale:

1:10000

Print Date: 4 May 2024