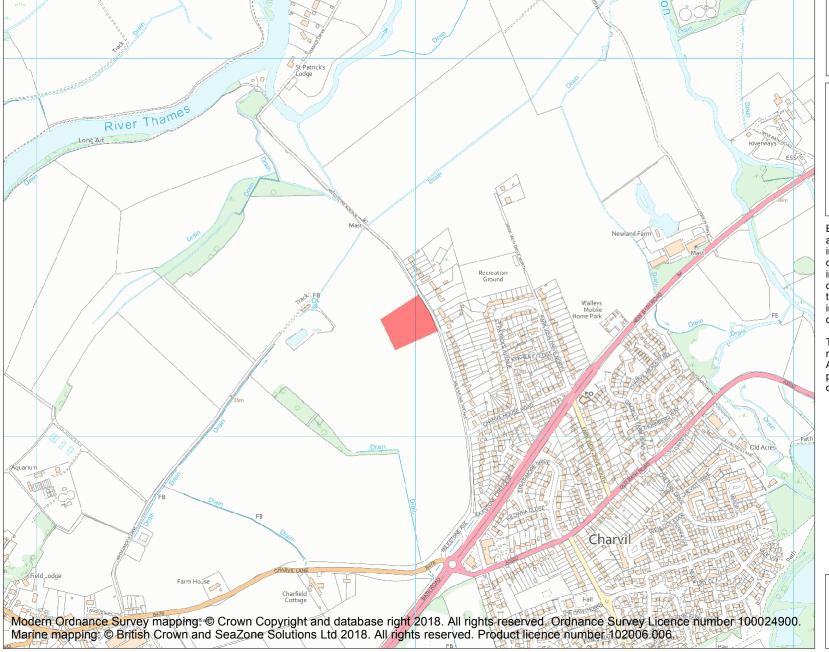

This is an A4 sized map and should be printed full size at A4 with no page scaling set.

Name: Cropmark complex SW of St Patrick's Avenue

**Heritage Category:** 

Scheduling

**List Entry No:** 

1006964

County:

**List Entry NGR:** SU 76984 76303

**Map Scale:** 1:10000

Print Date: 27 April 2024