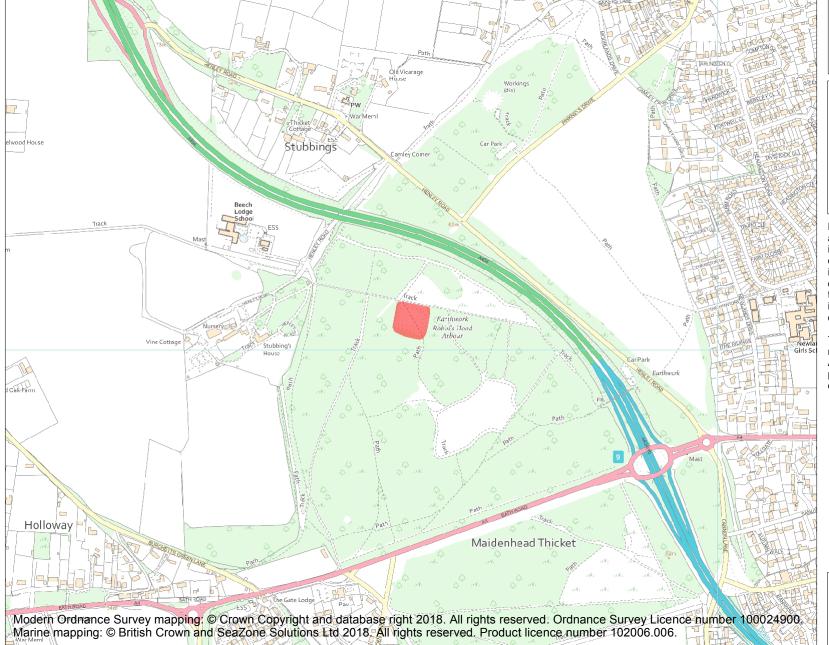

This is an A4 sized map and should be printed full size at A4 with no page scaling set.

Name: Robin Hood's Arbour, Maidenhead Thicket, Cookham

Heritage Category:

Scheduling

List Entry No:

1006978

County:

District: Windsor and Maidenhead

Parish: Non Civil Parish

Each official record of a scheduled monument contains a map. New entries on the schedule from 1988 onwards include a digitally created map which forms part of the official record. For entries created in the years up to and including 1987 a hand-drawn map forms part of the official record. The map here has been translated from the official map and that process may have introduced inaccuracies. Copies of maps that form part of the official record can be obtained from Historic England.

This map was delivered electronically and when printed may not be to scale and may be subject to distortions. All maps and grid references are for identification purposes only and must be read in conjunction with other information in the record.

**List Entry NGR:** SU 85190 81078

**Map Scale:** 1:10000

Print Date: 28 April 2024

HistoricEngland.org.uk