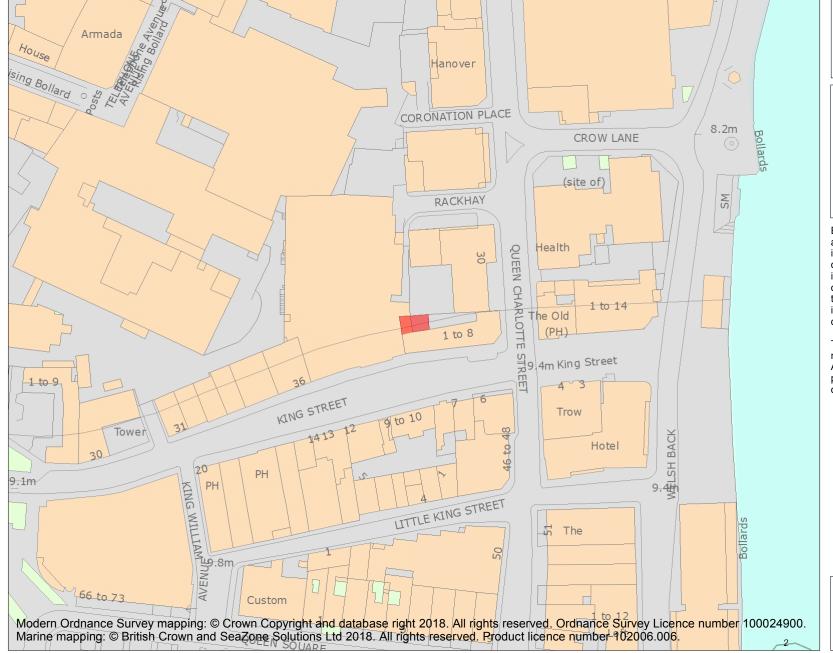

This is an A4 sized map and should be printed full size at A4 with no page scaling set.

Name: Section of City Wall, King Street

**Heritage Category:** 

Scheduling

List Entry No:

1006990

County:

District: City of Bristol

**List Entry NGR:** ST 58828 72739

**Map Scale:** 1:1250

Print Date: 27 April 2024