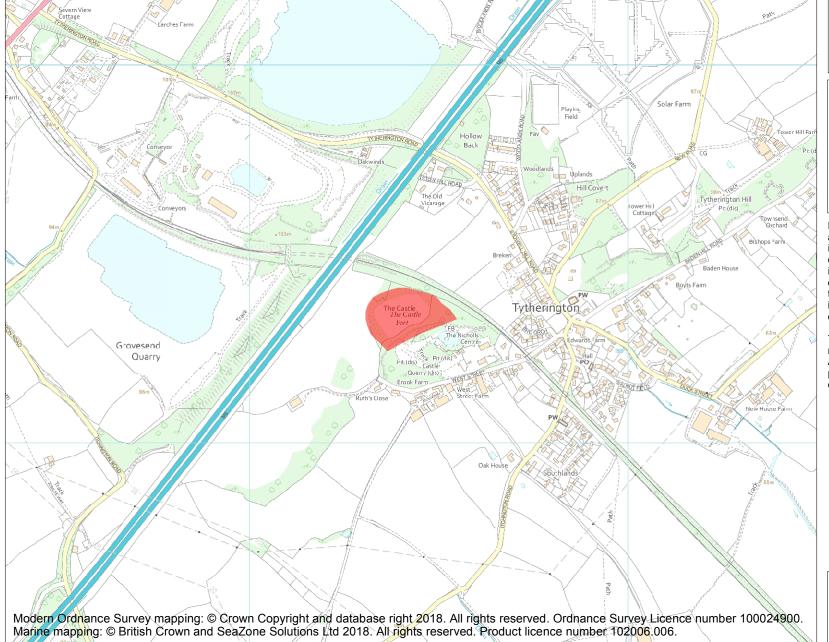

This is an A4 sized map and should be printed full size at A4 with no page scaling set.

Name: Slight univallate hillfort 260m north west of Brook Farm

Heritage Category:

Scheduling

List Entry No :

1007022

County:

District: South Gloucestershire

Parish: Tytherington

Each official record of a scheduled monument contains a map. New entries on the schedule from 1988 onwards include a digitally created map which forms part of the official record. For entries created in the years up to and including 1987 a hand-drawn map forms part of the official record. The map here has been translated from the official map and that process may have introduced inaccuracies. Copies of maps that form part of the official record can be obtained from Historic England.

This map was delivered electronically and when printed may not be to scale and may be subject to distortions. All maps and grid references are for identification purposes only and must be read in conjunction with other information in the record.

**List Entry NGR:** ST 66427 88343

**Map Scale:** 1:10000

Print Date: 28 April 2024

HistoricEngland.org.uk