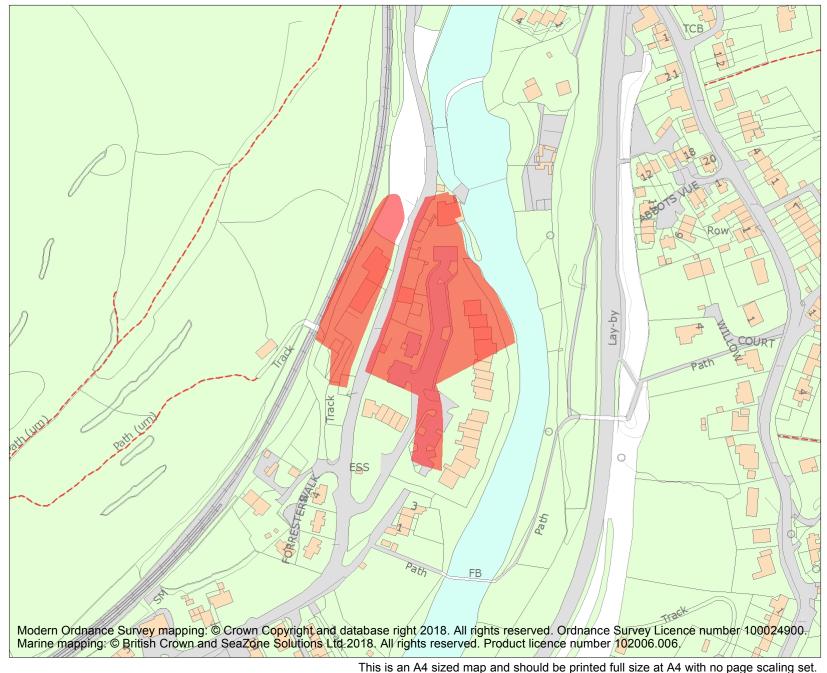

| Heritage Category: |                                       |  |
|--------------------|---------------------------------------|--|
|                    | Scheduling                            |  |
| try No :           | 1007084                               |  |
| Cumbria            |                                       |  |
| South Lakeland     |                                       |  |
| Haverthwaite       |                                       |  |
|                    |                                       |  |
|                    | try No :<br>Cumbria<br>South Lakeland |  |

Each official record of a scheduled monument contains a map. New entries on the schedule from 1988 onwards include a digitally created map which forms part of the official record. For entries created in the years up to and including 1987 a hand-drawn map forms part of the official record. The map here has been translated from the official map and that process may have introduced inaccuracies. Copies of maps that form part of the official record can be obtained from Historic England.

This map was delivered electronically and when printed may not be to scale and may be subject to distortions. All maps and grid references are for identification purposes only and must be read in conjunction with other information in the record.

| List Entry NGR: | SD 35513 84670 |
|-----------------|----------------|
| Map Scale:      | 1:2500         |
| Print Date:     | 24 April 2024  |

Name: Backbarrow ironworks