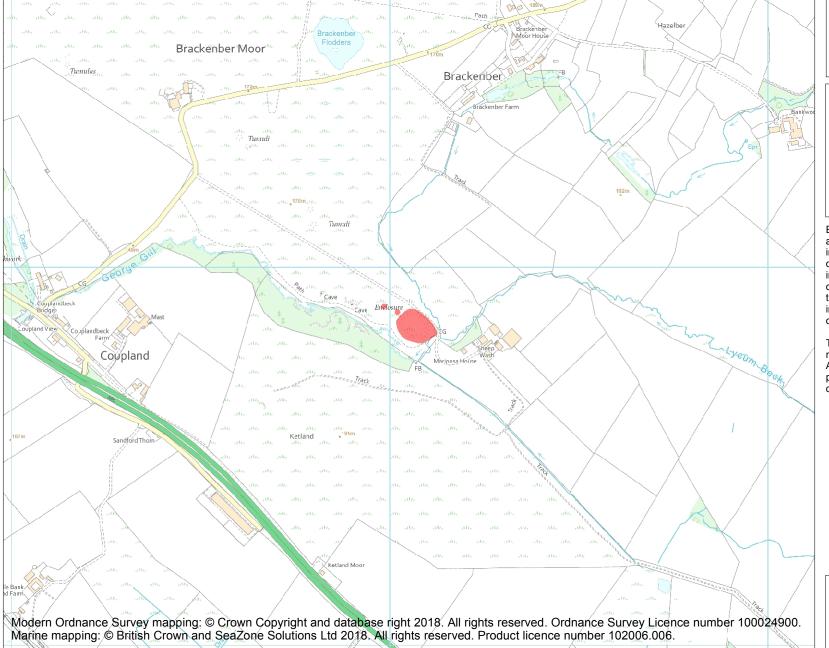

This is an A4 sized map and should be printed full size at A4 with no page scaling set.

Name: Druidical Judgement Seat

Heritage Category:

Scheduling

List Entry No :

1007099

County: Cumbria

District: Eden

Parish: Murton

Each official record of a scheduled monument contains a map. New entries on the schedule from 1988 onwards include a digitally created map which forms part of the official record. For entries created in the years up to and including 1987 a hand-drawn map forms part of the official record. The map here has been translated from the official map and that process may have introduced inaccuracies. Copies of maps that form part of the official record can be obtained from Historic England.

This map was delivered electronically and when printed may not be to scale and may be subject to distortions. All maps and grid references are for identification purposes only and must be read in conjunction with other information in the record.

**List Entry NGR:** NY 71984 18898

**Map Scale:** 1:10000

Print Date: 25 April 2024