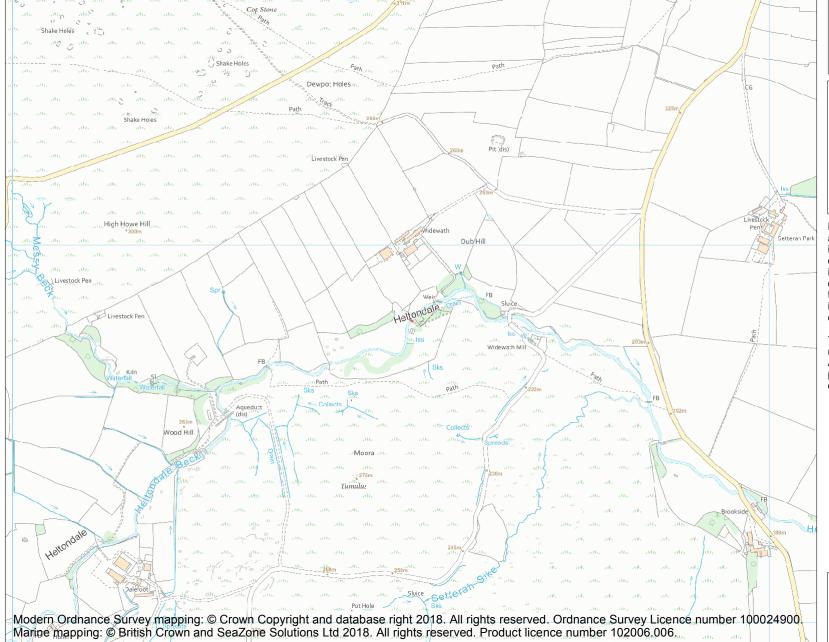

This is an A4 sized map and should be printed full size at A4 with no page scaling set.

Name: Bridge over Heltondale Beck 250yds (230m) SSW of Widewath

## Heritage Category:

Scheduling

**List Entry No:** 

1007102

County: Cumbria

District: Eden

Parish: Askham, Bampton

Each official record of a scheduled monument contains a map. New entries on the schedule from 1988 onwards include a digitally created map which forms part of the official record. For entries created in the years up to and including 1987 a hand-drawn map forms part of the official record. The map here has been translated from the official map and that process may have introduced inaccuracies. Copies of maps that form part of the official record can be obtained from Historic England.

This map was delivered electronically and when printed may not be to scale and may be subject to distortions. All maps and grid references are for identification purposes only and must be read in conjunction with other information in the record.

**List Entry NGR:** NY 50054 20801

**Map Scale:** 1:10000

Print Date: 13 May 2024

HistoricEngland.org.uk