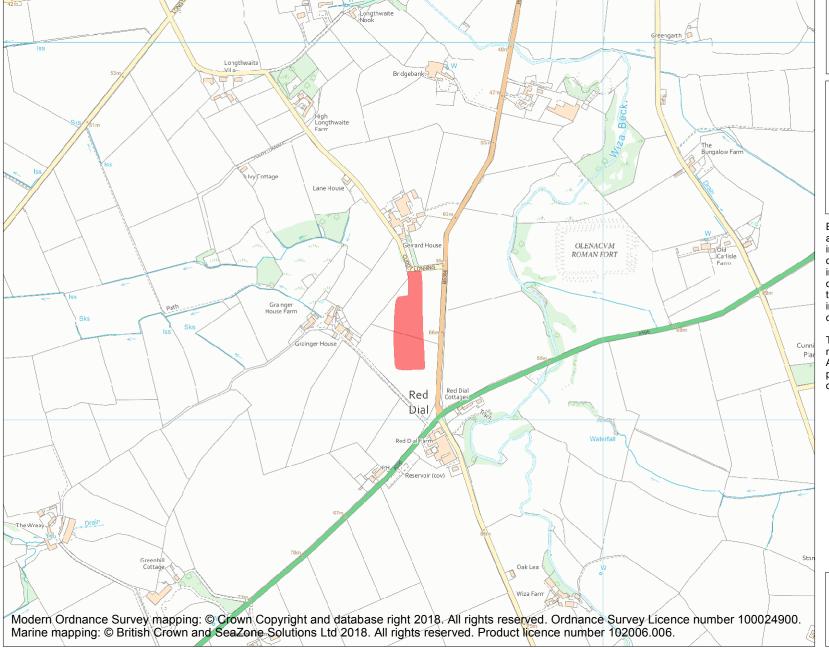

This is an A4 sized map and should be printed full size at A4 with no page scaling set.

Name: Settlement S of Gerrard House

**Heritage Category:** 

Scheduling

List Entry No :

1007117

County: Cumbria

District: Allerdale

Parish: Westward

Each official record of a scheduled monument contains a map. New entries on the schedule from 1988 onwards include a digitally created map which forms part of the official record. For entries created in the years up to and including 1987 a hand-drawn map forms part of the official record. The map here has been translated from the official map and that process may have introduced inaccuracies. Copies of maps that form part of the official record can be obtained from Historic England.

This map was delivered electronically and when printed may not be to scale and may be subject to distortions. All maps and grid references are for identification purposes only and must be read in conjunction with other information in the record.

**List Entry NGR:** NY 25488 46264

**Map Scale:** 1:10000

Print Date: 29 April 2024