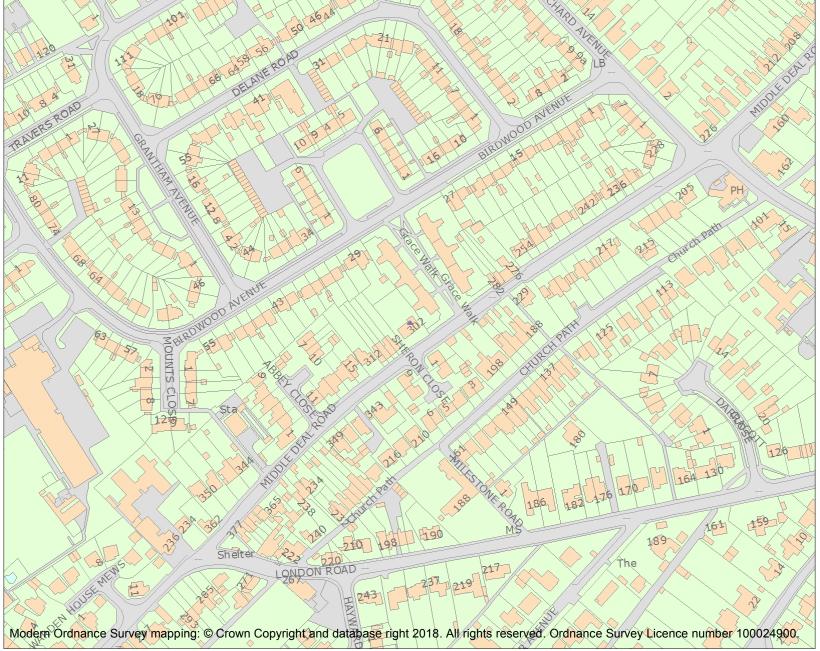

This is an A4 sized map and should be printed full size at A4 with no page scaling set.

Name: 302, MIDDLE DEAL ROAD

Heritage Category:

Listing

List Entry No: 1069824

Grade:

County: Kent

District: Dover

This map was delivered electronically and when printed may not be to scale and may be subject to distortions.

**List Entry NGR:** TR 36477 52155

**Map Scale:** 1:2500

Print Date: 2 May 2024

HistoricEngland.org.uk