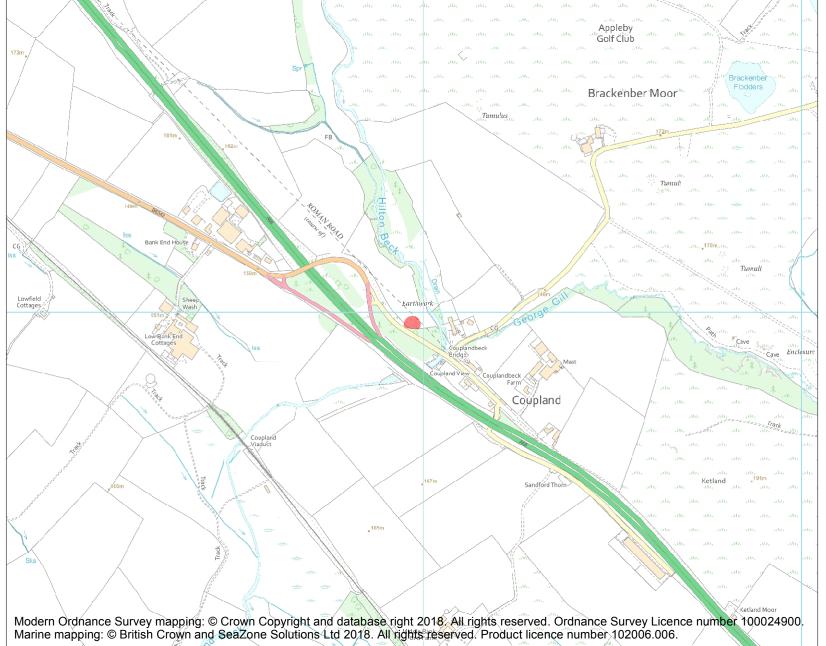

This is an A4 sized map and should be printed full size at A4 with no page scaling set.

Name: Earthwork 600ft (180m) NW of Coupland Beck Farmhouse

Heritage Category:

Scheduling

1007177

List Entry No :

County: Cumbria

**List Entry NGR:** NY 70970 18974

**Map Scale:** 1:10000

Print Date: 28 April 2024

HistoricEngland.org.uk