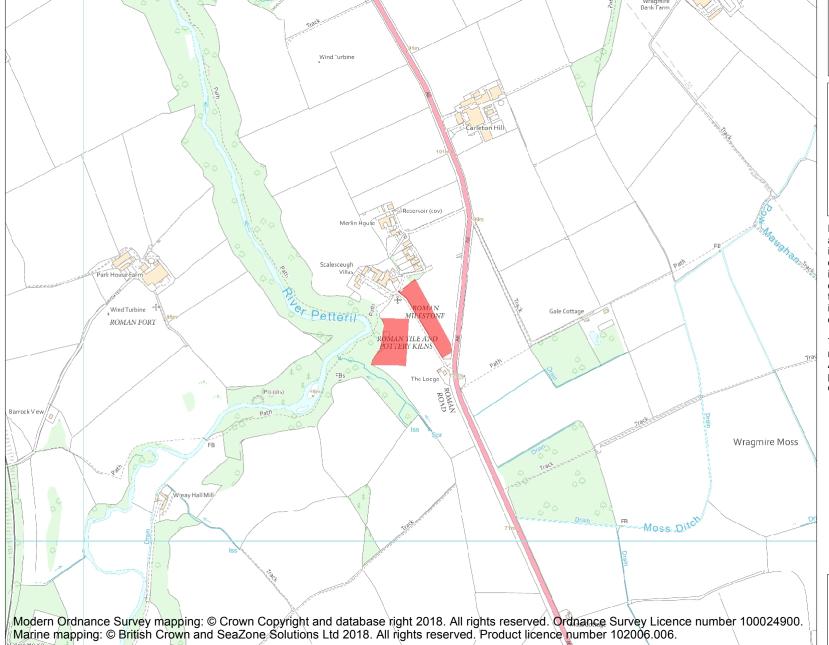

This is an A4 sized map and should be printed full size at A4 with no page scaling set.

Name: Scalesceugh Roman kilns

Heritage Category:

Scheduling

1007181

List Entry No :

County: Cumbria

District: Carlisle

Parish: St. Cuthbert Without

Each official record of a scheduled monument contains a map. New entries on the schedule from 1988 onwards include a digitally created map which forms part of the official record. For entries created in the years up to and including 1987 a hand-drawn map forms part of the official record. The map here has been translated from the official map and that process may have introduced inaccuracies. Copies of maps that form part of the official record can be obtained from Historic England.

This map was delivered electronically and when printed may not be to scale and may be subject to distortions. All maps and grid references are for identification purposes only and must be read in conjunction with other information in the record.

**List Entry NGR:** NY 44901 49607

**Map Scale:** 1:10000

Print Date: 20 April 2024