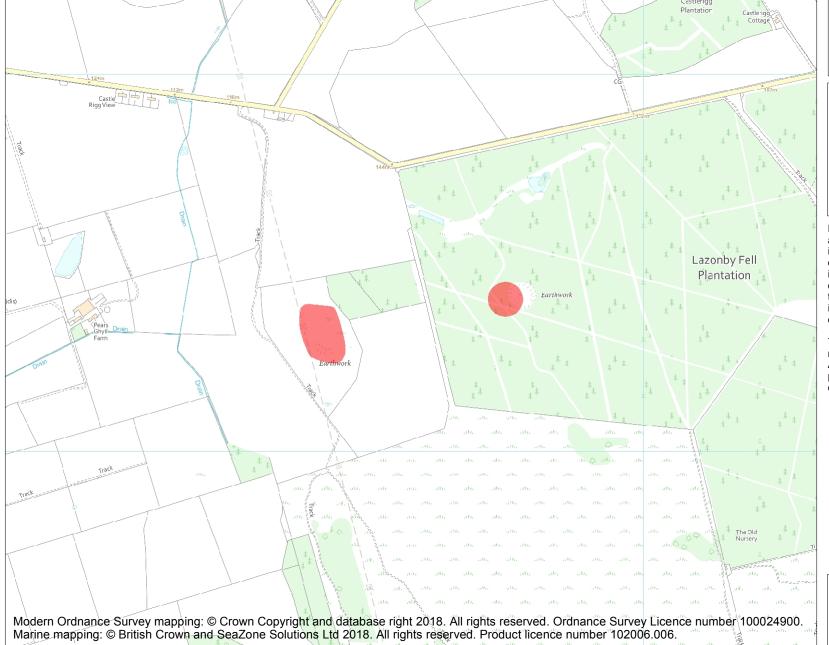

This is an A4 sized map and should be printed full size at A4 with no page scaling set.

Name: Village settlement and circular enclosure on Lazonby Fell

Heritage Category:

Scheduling

1007195

**List Entry No:** 

County: Cumbria

District: Eden

Parish: Lazonby

Each official record of a scheduled monument contains a map. New entries on the schedule from 1988 onwards include a digitally created map which forms part of the official record. For entries created in the years up to and including 1987 a hand-drawn map forms part of the official record. The map here has been translated from the official map and that process may have introduced inaccuracies. Copies of maps that form part of the official record can be obtained from Historic England.

This map was delivered electronically and when printed may not be to scale and may be subject to distortions. All maps and grid references are for identification purposes only and must be read in conjunction with other information in the record.

**List Entry NGR:** NY 50635 40405

**Map Scale:** 1:10000

Print Date: 4 May 2024