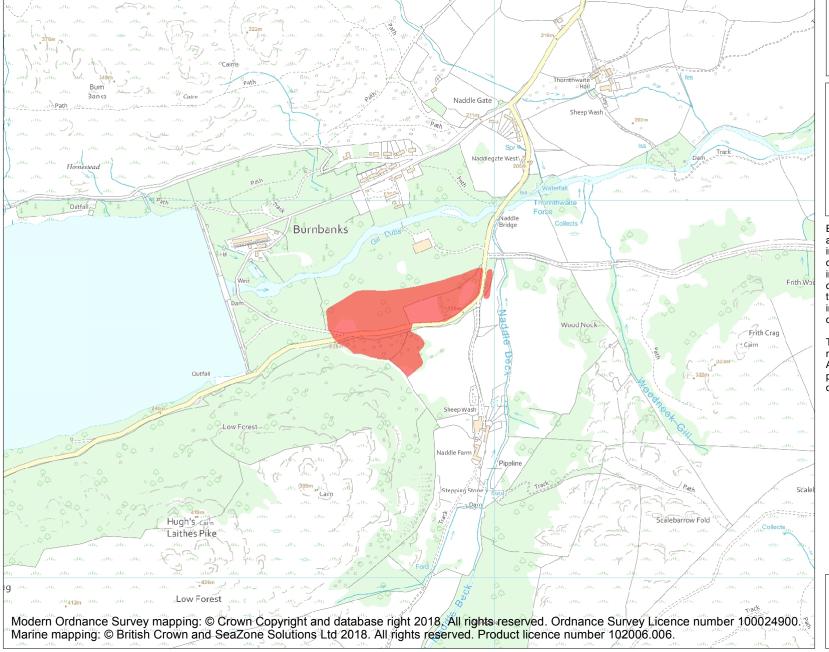

This is an A4 sized map and should be printed full size at A4 with no page scaling set.

Name: Settlement SW of Naddle Bridge

Heritage Category:

Scheduling

List Entry No:

1007199

County: Cumbria

District: Eden

Parish: Shap Rural

Each official record of a scheduled monument contains a map. New entries on the schedule from 1988 onwards include a digitally created map which forms part of the official record. For entries created in the years up to and including 1987 a hand-drawn map forms part of the official record. The map here has been translated from the official map and that process may have introduced inaccuracies. Copies of maps that form part of the official record can be obtained from Historic England.

This map was delivered electronically and when printed may not be to scale and may be subject to distortions. All maps and grid references are for identification purposes only and must be read in conjunction with other information in the record.

**List Entry NGR:** NY 50763 15655

**Map Scale:** 1:10000

Print Date: 20 April 2024

HistoricEngland.org.uk