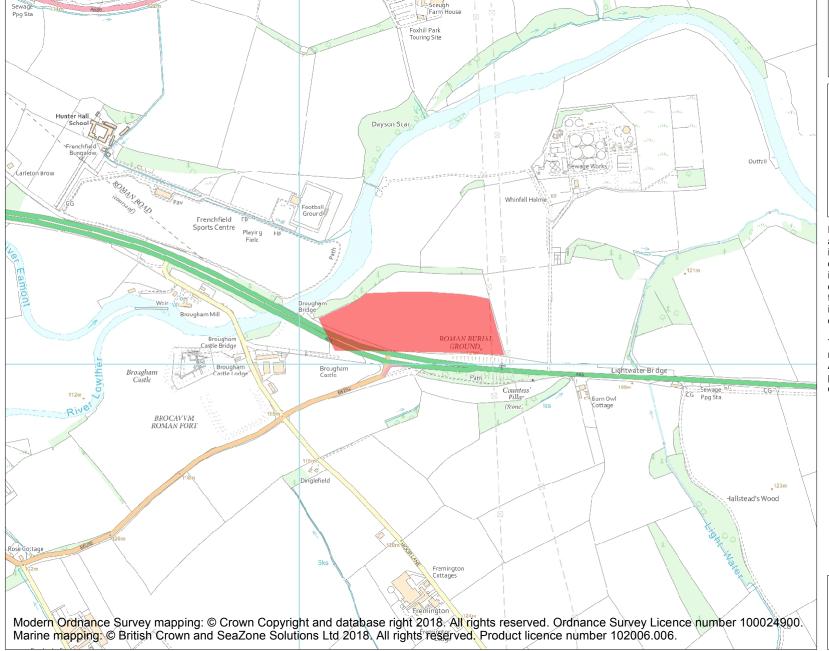

This is an A4 sized map and should be printed full size at A4 with no page scaling set.

Name: Settlement 1/3 mile (540m) ENE of Brougham Castle

Heritage Category:

Scheduling

**List Entry No:** 

1007203

County: Cumbria

District: Eden

Parish: Brougham

Each official record of a scheduled monument contains a map. New entries on the schedule from 1988 onwards include a digitally created map which forms part of the official record. For entries created in the years up to and including 1987 a hand-drawn map forms part of the official record. The map here has been translated from the official map and that process may have introduced inaccuracies. Copies of maps that form part of the official record can be obtained from Historic England.

This map was delivered electronically and when printed may not be to scale and may be subject to distortions. All maps and grid references are for identification purposes only and must be read in conjunction with other information in the record.

**List Entry NGR:** NY 54295 29114

Map Scale:

1:10000

Print Date:

19 May 2024

HistoricEngland.org.uk