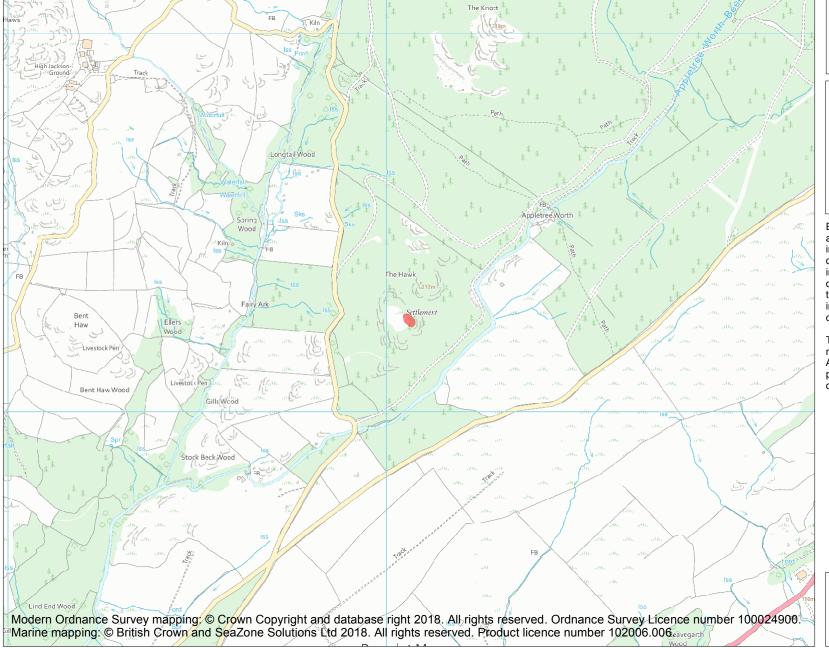

This is an A4 sized map and should be printed full size at A4 with no page scaling set.

Name: Settlement on The Hawk

**Heritage Category:** 

Scheduling

**List Entry No:** 

1007204

County: Cumbria

District: South Lakeland

Parish: Broughton West

Each official record of a scheduled monument contains a map. New entries on the schedule from 1988 onwards include a digitally created map which forms part of the official record. For entries created in the years up to and including 1987 a hand-drawn map forms part of the official record. The map here has been translated from the official map and that process may have introduced inaccuracies. Copies of maps that form part of the official record can be obtained from Historic England.

This map was delivered electronically and when printed may not be to scale and may be subject to distortions. All maps and grid references are for identification purposes only and must be read in conjunction with other information in the record.

**List Entry NGR:** SD 24059 92242

**Map Scale:** 1:10000

Print Date: 29 April 2024

HistoricEngland.org.uk