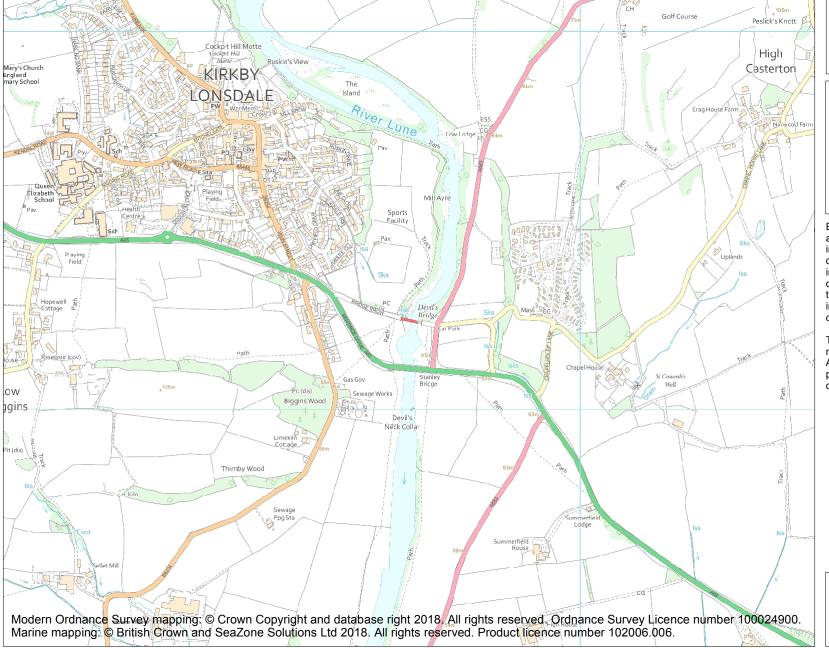

This is an A4 sized map and should be printed full size at A4 with no page scaling set.

Name: Devil's Bridge

Heritage Category:

Scheduling

List Entry No :

1007209

County: Cumbria

District: South Lakeland

Parish: Kirkby Lonsdale, Casterton

Each official record of a scheduled monument contains a map. New entries on the schedule from 1988 onwards include a digitally created map which forms part of the official record. For entries created in the years up to and including 1987 a hand-drawn map forms part of the official record. The map here has been translated from the official map and that process may have introduced inaccuracies. Copies of maps that form part of the official record can be obtained from Historic England.

This map was delivered electronically and when printed may not be to scale and may be subject to distortions. All maps and grid references are for identification purposes only and must be read in conjunction with other information in the record.

**List Entry NGR:** SD 61548 78236

**Map Scale:** 1:10000

Print Date: 30 April 2024

HistoricEngland.org.uk