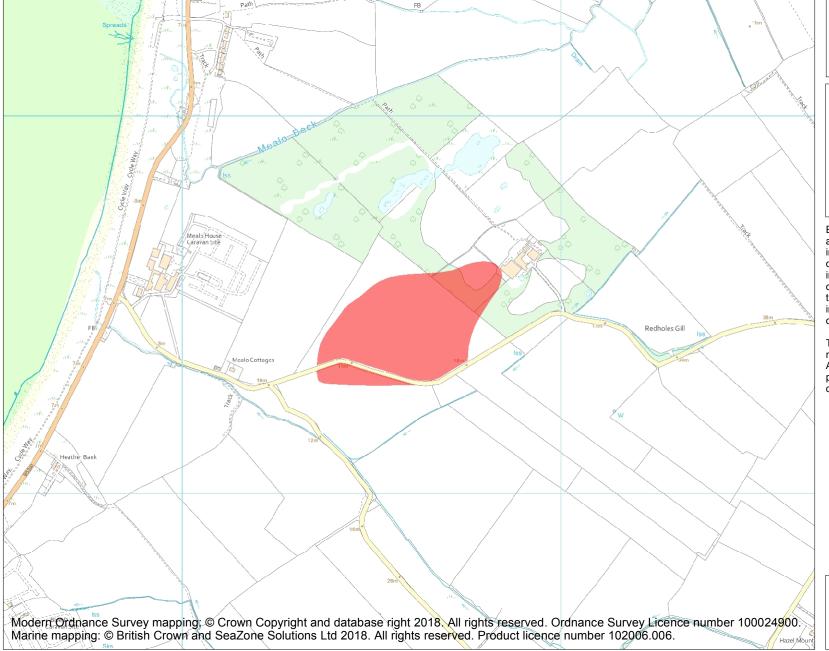

This is an A4 sized map and should be printed full size at A4 with no page scaling set.

Name: Settlement SW of Mealo Hill House

Heritage Category:

Scheduling

1007210

**List Entry No:** 

County: Cumbria

District: Allerdale

Parish: Hayton and Mealo

Each official record of a scheduled monument contains a map. New entries on the schedule from 1988 onwards include a digitally created map which forms part of the official record. For entries created in the years up to and including 1987 a hand-drawn map forms part of the official record. The map here has been translated from the official map and that process may have introduced inaccuracies. Copies of maps that form part of the official record can be obtained from Historic England.

This map was delivered electronically and when printed may not be to scale and may be subject to distortions. All maps and grid references are for identification purposes only and must be read in conjunction with other information in the record.

**List Entry NGR:** NY 08484 41308

**Map Scale:** 1:10000

Print Date: 26 April 2024