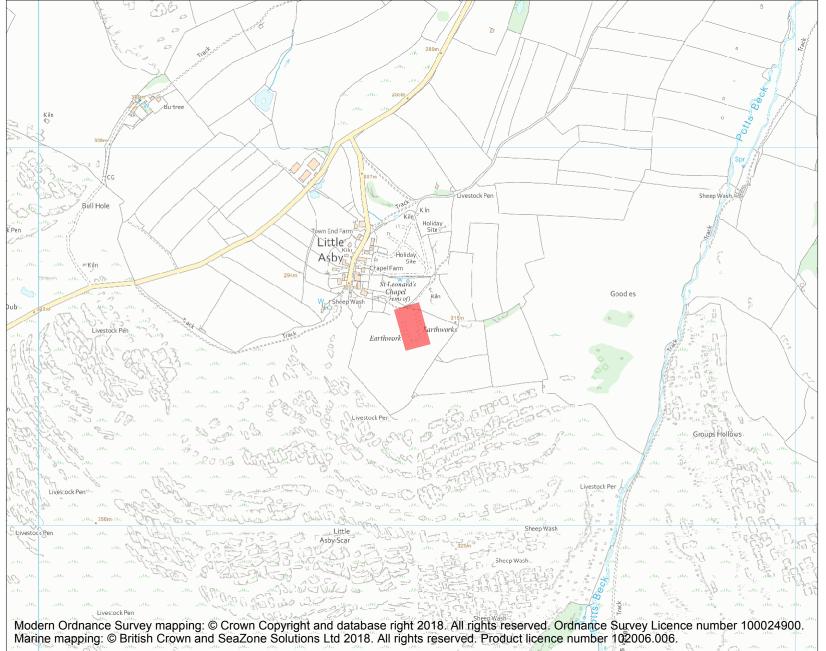

This is an A4 sized map and should be printed full size at A4 with no page scaling set.

Name: Earthworks at Little Asby

Heritage Category:

Scheduling

**List Entry No:** 

1007217

County: Cumbria

District: Eden

Parish: Asby

Each official record of a scheduled monument contains a map. New entries on the schedule from 1988 onwards include a digitally created map which forms part of the official record. For entries created in the years up to and including 1987 a hand-drawn map forms part of the official record. The map here has been translated from the official map and that process may have introduced inaccuracies. Copies of maps that form part of the official record can be obtained from Historic England.

This map was delivered electronically and when printed may not be to scale and may be subject to distortions. All maps and grid references are for identification purposes only and must be read in conjunction with other information in the record.

**List Entry NGR:** NY 69988 09528

**Map Scale:** 1:10000

Print Date: 30 April 2024