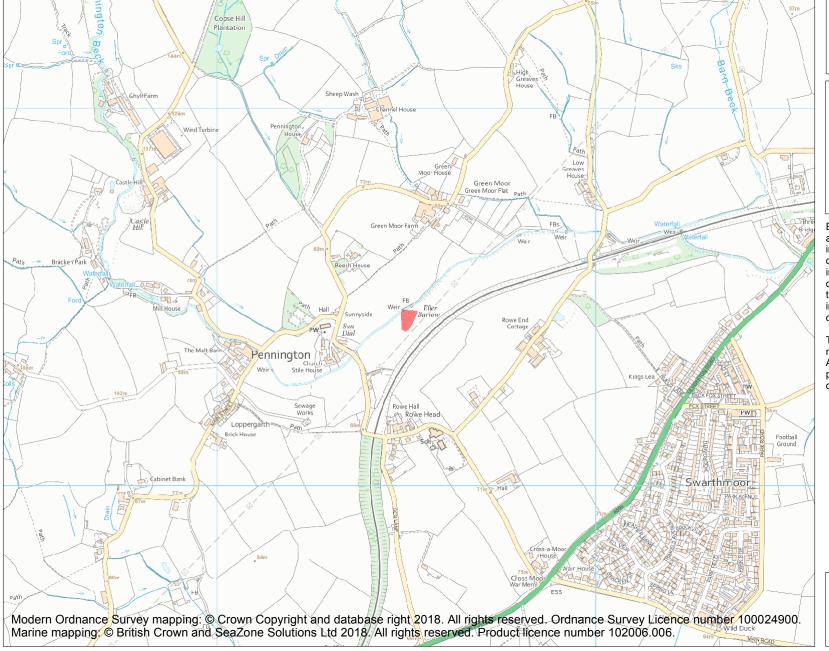

This is an A4 sized map and should be printed full size at A4 with no page scaling set.

Name: Eller Barrow, round barrow

Heritage Category:

Scheduling

1007230

List Entry No :

County: Cumbria

District: South Lakeland

Parish: Pennington

Each official record of a scheduled monument contains a map. New entries on the schedule from 1988 onwards include a digitally created map which forms part of the official record. For entries created in the years up to and including 1987 a hand-drawn map forms part of the official record. The map here has been translated from the official map and that process may have introduced inaccuracies. Copies of maps that form part of the official record can be obtained from Historic England.

**List Entry NGR:** SD 26507 77441

**Map Scale:** 1:10000

Print Date: 28 April 2024