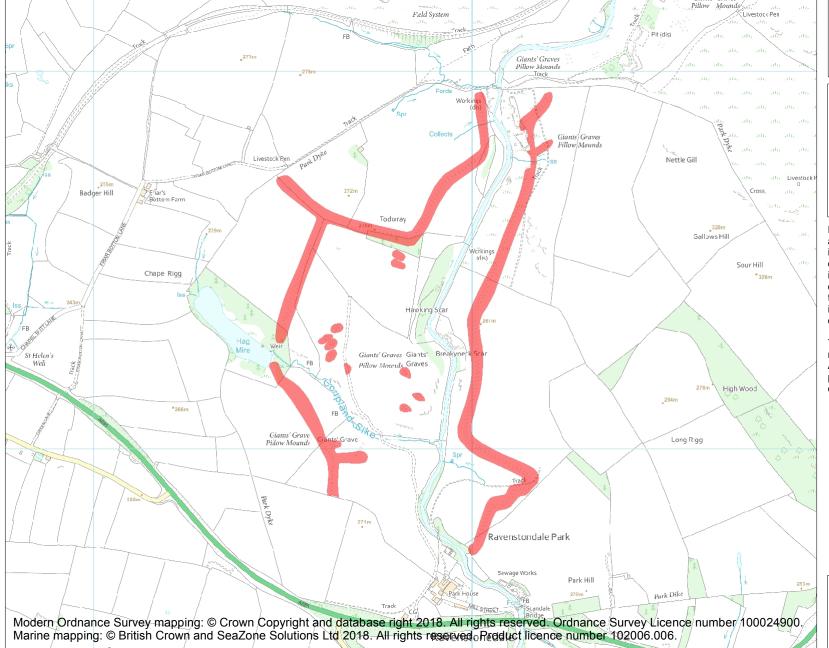

This is an A4 sized map and should be printed full size at A4 with no page scaling set.

Name: Dykes and mounds on either side of Scandal Beck

Heritage Category:

Scheduling

List Entry No :

1007231

County: Cumbria

District: Eden

Parish: Ravenstonedale

Each official record of a scheduled monument contains a map. New entries on the schedule from 1988 onwards include a digitally created map which forms part of the official record. For entries created in the years up to and including 1987 a hand-drawn map forms part of the official record. The map here has been translated from the official map and that process may have introduced inaccuracies. Copies of maps that form part of the official record can be obtained from Historic England.

This map was delivered electronically and when printed may not be to scale and may be subject to distortions. All maps and grid references are for identification purposes only and must be read in conjunction with other information in the record.

**List Entry NGR:** NY 71806 05513

**Map Scale:** 1:10000

Print Date: 1 May 2024

HistoricEngland.org.uk