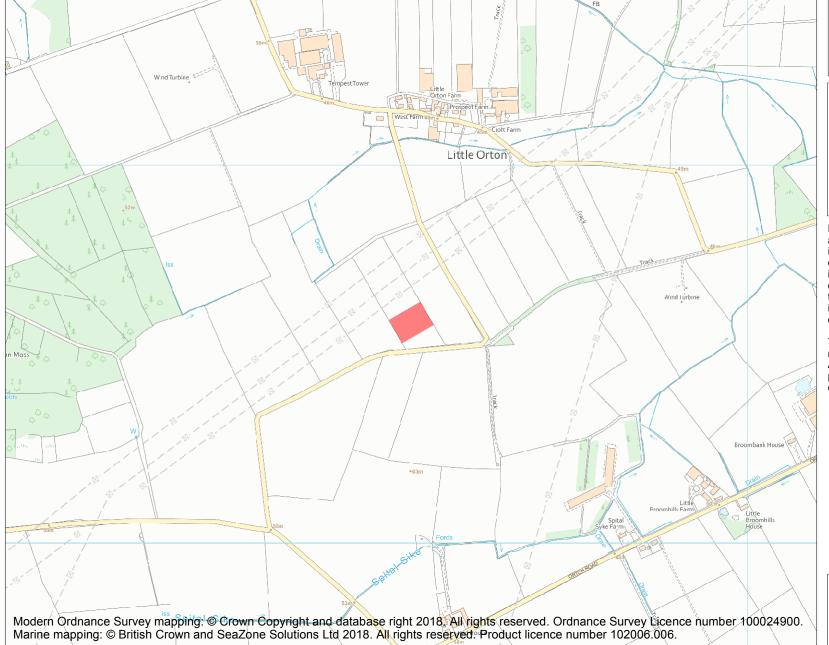

This is an A4 sized map and should be printed full size at A4 with no page scaling set.

Name: Rectangular enclosures 95yds (85m) N of Sceughmire

Heritage Category:

Scheduling

List Entry No :

1007254

County: Cumbria

District: Carlisle

Parish: Orton

Each official record of a scheduled monument contains a map. New entries on the schedule from 1988 onwards include a digitally created map which forms part of the official record. For entries created in the years up to and including 1987 a hand-drawn map forms part of the official record. The map here has been translated from the official map and that process may have introduced inaccuracies. Copies of maps that form part of the official record can be obtained from Historic England.

This map was delivered electronically and when printed may not be to scale and may be subject to distortions. All maps and grid references are for identification purposes only and must be read in conjunction with other information in the record.

**List Entry NGR:** NY 35111 54585

**Map Scale:** 1:10000

Print Date: 6 May 2024