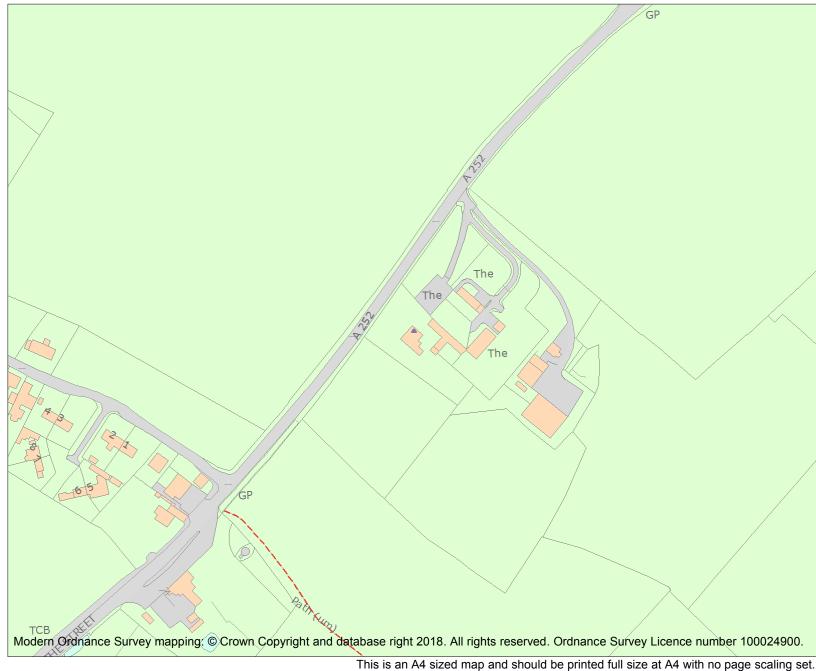

| Heritage Category: |                                                     |  |
|--------------------|-----------------------------------------------------|--|
|                    | Listing                                             |  |
| ry No :            | 1071236                                             |  |
|                    | II                                                  |  |
| Kent               |                                                     |  |
| Ashford            |                                                     |  |
| Molash             |                                                     |  |
|                    |                                                     |  |
|                    | e Category:<br>ry No :<br>Kent<br>Ashford<br>Molash |  |

For all entries pre-dating 4 April 2011 maps and national grid references do not form part of the official record of a listed building. In such cases the map here and the national grid reference are generated from the list entry in the official record and added later to aid identification of the principal listed building or buildings.

For all list entries made on or after 4 April 2011 the map here and the national grid reference do form part of the official record. In such cases the map and the national grid reference are to aid identification of the principal listed building or buildings only and must be read in conjunction with other information in the record.

Any object or structure fixed to the principal building or buildings and any object or structure within the curtilage of the building, which, although not fixed to the building, forms part of the land and has done so since before 1st July, 1948 is by law to be treated as part of the listed building.

This map was delivered electronically and when printed may not be to scale and may be subject to distortions.

| List Entry NGR: | TR 02971 52002 |
|-----------------|----------------|
| Map Scale:      | 1:2500         |
| Print Date:     | 28 April 2024  |